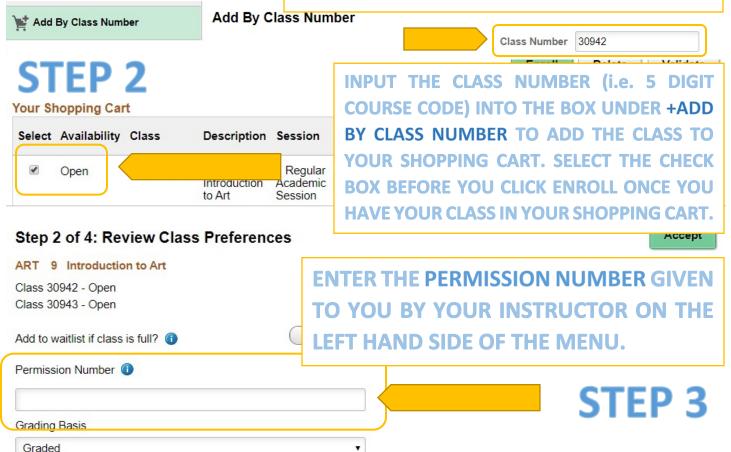

## **ADDING CLASSES WITH A PERMISSION NUMBER**

**PERMISSION NUMBER** ► A unique six digit number which is specific to a class & section the student to register for a course which is already closed.

## **NOTES:**

- A Permission Number can ONLY BE USED ONCE & should be used AS SOON AS POSSIBLE.
- Visit your VIKING ACCOUNT then go to: MANAGE CLASSES ►
  SHOPPING CART in the box on the left hand side of the menu.
- Once you have input the Permission Number successfully, you should see a GREEN CHECK MARK and are now enrolled in the class.
- 5. If you are currently **WAITLISTED** for the course & trying to add, please **REMOVE** it from your cart and **START FROM STEP 1**.

## STUDENTS, PLEASE REMEMBER:

You must speak with the instructor/department FIRST to request a PERMISSION NUMBER. Permission numbers must be used by the PERMISSION NUMBER DEADLINE. If you have any HOLDS, you may not be allowed to add any classes. You may NOT ATTEND class unless you are OFFICIALLY ENROLLED in the course.