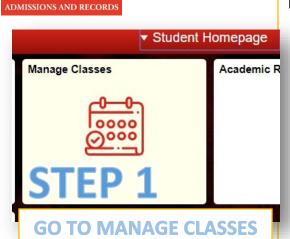

## **ADDING CLASSES WITH A PERMISSION NUMBER**

**PERMISSION NUMBER** ► A unique six digit number which is specific to a class & section the student to register for a course which is already closed.

## **NOTES:**

- A Permission Number can ONLY BE USED ONCE & should be used AS SOON AS POSSIBLE.
- Visit your VIKING ACCOUNT then go to: MANAGE CLASSES ►
  SHOPPING CART in the box on the left hand side of the menu.
- Once you have input the Permission Number successfully, you should see a GREEN CHECK MARK and are now enrolled in the class.
- 5. If you are currently **WAITLISTED** for the course & trying to add, please **REMOVE** it from your cart and **START FROM STEP 1**.