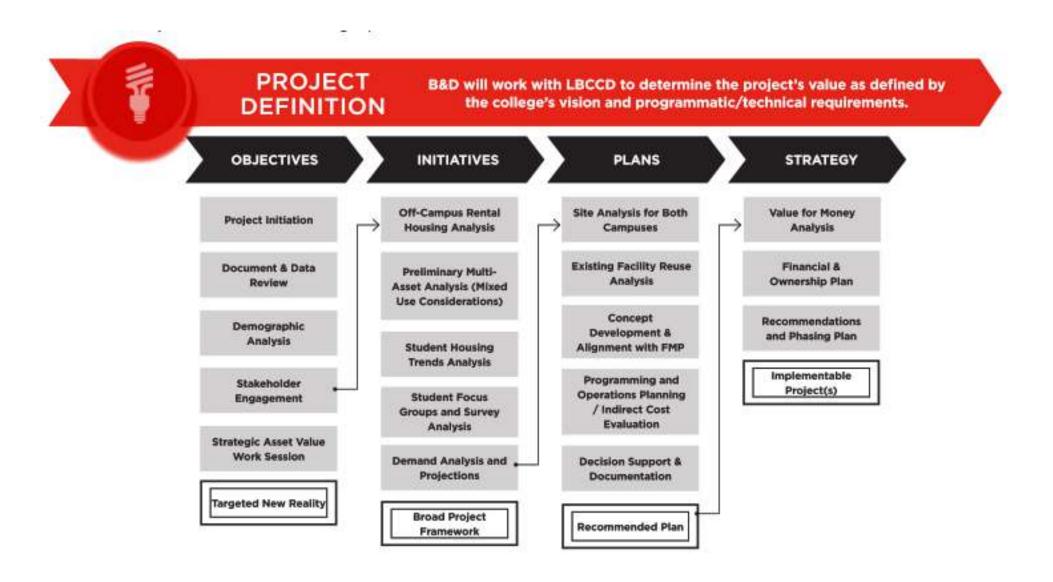

is exploring housing options for students.



## Project Understanding STUDENT HOUSING FEASIBILITY ANALYSIS OUTCOMES

- Confirm the drivers of the planning process
- Define the framework for the planning process in terms of scope, scale, and financial performance metrics
- Determine the ideal type of housing and number of beds/units
- Residential strategies and associated options
- Preferred locations for potential housing development
- Operations and financial performance expectations / pro forma
- Identified funding opportunities
- Preferred financial and ownership structure and potential P3 options
- Determine optimal costs and benefits between off-campus and on-campus development

Ô BRAILSFORD & DUNLAVEY 🖊 Student Housing Feasibility Analysis

### Project Approach PROJECT DEFINITION



## Project Approach PROJECT SCHEDULE

| Task Categories                                                | April        | Мау                | June       | July       | August                | September               | October            | November | December                               |
|----------------------------------------------------------------|--------------|--------------------|------------|------------|-----------------------|-------------------------|--------------------|----------|----------------------------------------|
| Contract Executed                                              | $\mathbf{x}$ |                    |            |            |                       |                         |                    |          |                                        |
| A