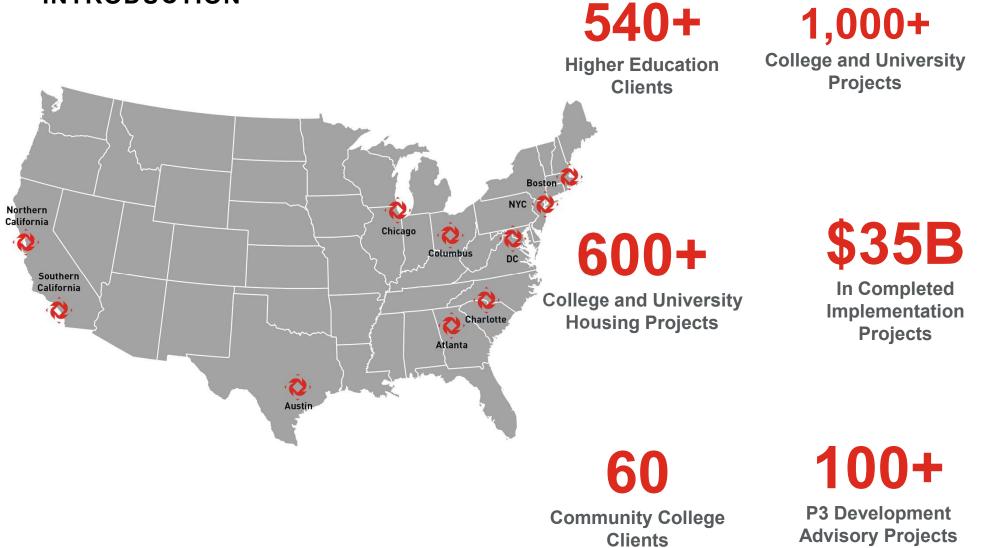

## Project Understanding STUDENT HOUSING FEASIBILITY ANALYSIS OUTCOMES

- Confirm the drivers of the planning process
- Define the framework for the planning process in terms of scope, scale, and financial performance metrics
- Determine the ideal type of housing and number of beds/units
- Residential strategies and associated options
- Preferred locations for potential housing development
- Operations and financial performance expectations / pro forma
- Identified funding opportunities
- Preferred financial and ownership structure and potential P3 options
- Determine optimal costs and benefits between off-campus and on-campus development