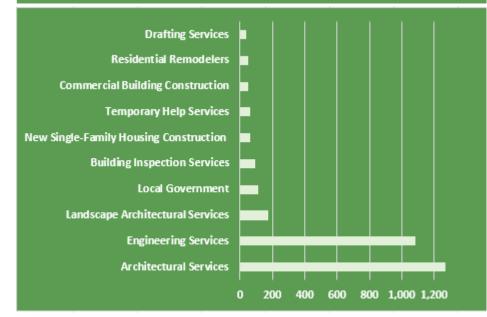

# TOP 10 INDUSTRIES EMPLOYING THIS OCCUPATION—LA COUNTY

EMSI Data As Of: September 2016