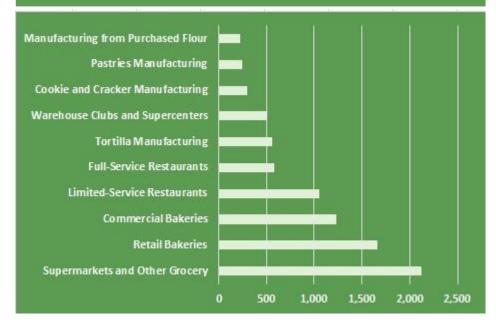

---------|
| Los Angeles<br>County | 10,329            | 10,560            | 2%                  | 1,169                   | 1,400                      |
| Orange County         | 2,490             | 2,604             | 5%                  | 281                     | 395                        |
| Long Beach            | 296               | 322               | 9%                  | 34                      | 60                         |

<u>% Change</u> represents employment growth projected in the next five years (new jobs created). **Replacements** are the number of jobs that are projected to be open due to retirements and turnover. Job Openings represent all job openings, whether the jobs are new or due to retirements /turnover.

## TOP 10 INDUSTRIES EMPLOYING THIS OCCUPATION—LA COUNTY



# EMSI Data As Of: September 2016

## Standard Occupational Classification Code: 51-3011

| EMPLOYMENT WAGE INFORMATION- LA COUNTY                                                            |                             |             |             |             |  |
|---------------------------------------------------------------------------------------------------|-----------------------------|-------------|-------------|-------------|--|
|                                                                                                   | Rate type                   | Entry level | Median      | Experienced |  |
| 2015 Employment<br>Wage Statistics                                                                | Annual<br>Wage or<br>Salary | \$20,072    | \$24,419.20 | \$29,452.80 |  |