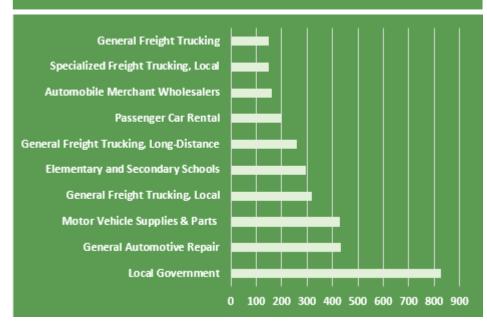

MPLOYMENT WAGE INFORMATION- LA COUNTY |                             |             |          |             |  |  |  |
|----------------------------------------|-----------------------------|-------------|----------|-------------|--|--|--|
| 2015 Employment<br>Wage Statistics     | Rate type                   | Entry level | Median   | Experienced |  |  |  |
|                                        | Annual<br>Wage or<br>Salary | \$42,036.80 | \$55,016 | \$63,752    |  |  |  |
|                                        | Hourly Wage                 | \$20.21     | \$26.45  | \$30.65     |  |  |  |

Earnings exclude benefits. Median earnings represent the wage at which half of the workers in the occupation earned more than that amount

## TOP 10 INDUSTRIES EMPLOYING THIS OCCUPATION—LA COUNTY



## **REAL-TIME EMPLOYERS WITH JOB OPENINGS- LA COUNTY**

| Employer                      | Title(s)                           |  |  |
|-------------------------------|------------------------------------|--|--|
| McLane Company, Inc.          | Diesel Mechanic                    |  |  |
| McLane Foodservice, Inc.      | Diesel Mechanic                    |  |  |
| Waste Management, Inc.        | Maintenance Mechanic               |  |  |
| MV Transportation, Inc.       | Maintenance Mechanic               |  |  |
| Penske Automotive Group, Inc. | Diesel Technician                  |  |  |
| Penske Truck Leasing          | Maintenance Mechanic               |  |  |
| Rush Enterprises, Inc.        | Diesel Mechanic, Diesel Technician |  |  |
| Transtech Inc.                | Maintenance Me