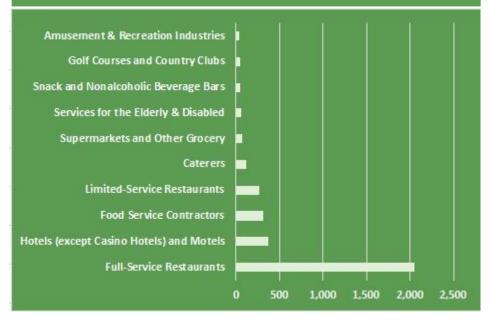

---------|
| Los Angeles<br>County | 5,457             | 46,173            | 13%                 | 444                     | 1,160                      |
| Orange County         | 1,597             | 1,763             | 10%                 | 129                     | 295                        |
| Long Beach            | 277               | 310               | 12%                 | 22                      | 55                         |

% Change represents employment growth projected in the next five years (new jobs created). **<u>Replacements</u>** are the number of jobs that are projected to be open due to retirements and turnover. Job Openings represent all job openings, whether the jobs are new or due to retirements /turnover.

## TOP 10 INDUSTRIES EMPLOYING THIS OCCUPATION—LA COUNTY



#### EMSI Data As Of: September 2016

### Standard Occupational Classification Code: 35-1011

| EMPLOYMENT WAGE INFORMATION- LA COUNTY                                                            |                             |             |             |             |  |
|---------------------------------------------------------------------------------------------------|-----------------------------|-------------|-------------|-------------|--|
| 2015 Employment<br>Wage Statistics                                                                | Rate type                   | Entry level | Median      | Experienced |  |
|                                                                                                   | Annual<br>Wage or<br>Salary | \$26,457.60 | \$36,067.20 | \$52,332.80 |