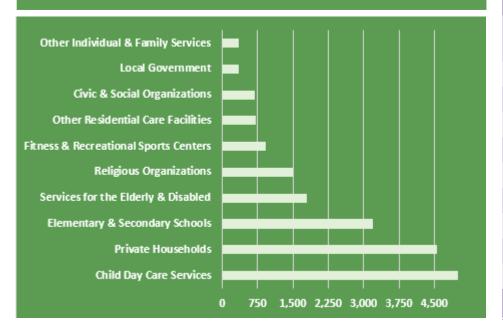

g Beach                               | 962               | 907               | -6%                 | 215                     | 160                        |

<u>% Change</u> represents employment growth projected in the next five years (new jobs created).

<u>Replacements</u> are the number of jobs that are projected to be open due to retirements and turnover.

<u>Job Openings</u> represent all job openings, whether the jobs are new or due to retirements /turnover.

## Part type Entry level Median Experienced Annual Wage or Salary \$19,947.20 \$23,337.60 \$27,892.80 Hourly Wage \$9.63 \$11.01 \$12.86

Earnings exclude benefits. Median earnings represent the wage at which half of the workers in the occupation earned more than that amount

## **TOP 10 INDUSTRIES EMPLOYING THIS OCCUPATION**



## **REAL-TIME EMPLOYERS WITH JOB OPENINGS- LA COUNTY**

| Employer                             | Location            |  |
|--------------------------------------|---------------------|--|
| YMCA                                 | Long Beach, CA      |  |
| Harbor Day Preschool                 | San Pedro, CA       |  |
| Amanecer Community Counseling Center | Los Angeles, CA     |  |
| Good Shepard Shelter                 | Los Angeles, CA     |  |
| Aspire Public Schools                | Los Angeles, CA     |  |
| Wonderland Preschool                 | Bellflowers, CA     |  |
| First Steps Childcare                | North Hollywood, CA |  |
| Orchid Daycare                       | Glendale, CA        |  |
| KFH Daycare                          | Los Angeles, CA     |  |
|