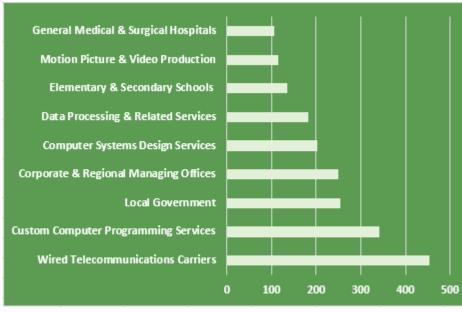

### TOP 10 INDUSTRIES EMPLOYING THIS OCCUPATION—LA COUNTY

EMSI Data As Of: September 2016