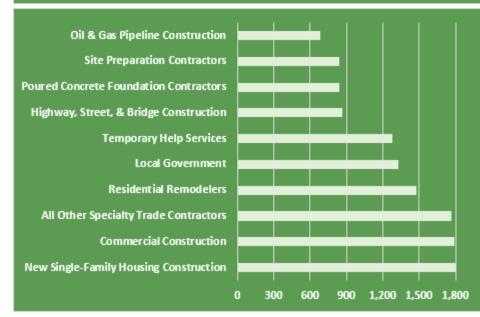

218            | 11%                 | 999                     | 1,995                      |
| Long Beach                                                                                        | 1,912             | 1,935             | 1%                  | 292                     | 315                        |
| <u>% Change</u> represents employment growth projected in the next five years (new jobs created). |                   |                   |                     |                         |                            |

**<u>Replacements</u>** are the number of jobs that are projected to be open due to retirements and turnover. Job Openings represent all job openings, whether the jobs are new or due to retirements /turnover.

# TOP 10 INDUSTRIES EMPLOYING THIS OCCUPATION—LA COUNTY



### EMSI Data As Of: September 2016

## Standard Occupational Classification Code: 47-2061

| EMPLOYMENT WAGE INFORMATION- LA COUNTY                                                            |                             |             |             |             |  |
|---------------------------------------------------------------------------------------------------|-----------------------------|-------------|-------------|-------------|--|
|                                                                                                   | Rate type                   | Entry level | Median      | Experienced |  |
| 2015 Employment<br>Wage Statistics                                                                | Annual<br>Wage or<br>Salary | \$27,289.60 | \$38,500.80 | \$56,888    |