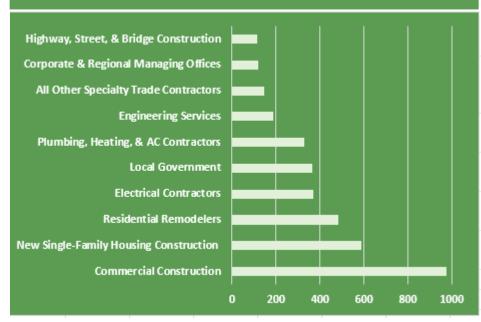

MENT WAGE INFORMATION- LA COUNTY |                             |             |             |              |  |  |
|----------------------------------------|-----------------------------|-------------|-------------|--------------|--|--|
| 2015 Employment<br>Wage Statistics     | Rate type                   | Entry level | Median      | Experienced  |  |  |
|                                        | Annual<br>Wage or<br>Salary | \$75,129.60 | \$98,654.40 | \$123,364.80 |  |  |
|                                        | Hourly<br>Wage              | \$36.12     | \$47.43     | \$59.31      |  |  |

Earnings exclude benefits. Median earnings represent the wage at which half of the workers in the occupation earned more than that amount

## TOP 10 INDUSTRIES EMPLOYING THIS OCCUPATION—LA COUNTY



## REAL-TIME EMPLOYERS WITH JOB OPENINGS- LA COUNTY

| Employer                        | Title(s)                              |
|---------------------------------|---------------------------------------|
| Constar, Inc                    | Project Manager                       |
| STV Group, Incorporated         | Project Manager                       |
| Jones Lang LaSalle Incorporated | Project Manager, Construction Manager |
| AECOM Technology Corporation    | Project Manager                       |
| Jacobs Engineering Group Inc.   | Project Manager, Construction Manager |
| Kitchell Corporation            | Project Manager, Project Director     |
| Aerotek                         | Construction Superintendent           |
| Artisan Creative Inc            | Project Manager