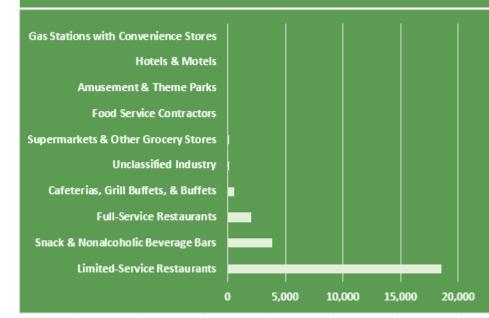

198            | 1%                  | 1,629                   | 1,690                      |
| Long Beach                                                                                        | 1,119             | 1,132             | 1%                  | 162                     | 175                        |
| <b>% Change</b> represents employment growth projected in the next five years (new jobs created). |                   |                   |                     |                         |                            |

**<u>Replacements</u>** are the number of jobs that are projected to be open due to retirements and turnover. Job Openings represent all job openings, whether the jobs are new or due to retirements /turnover.

# TOP 10 INDUSTRIES EMPLOYING THIS OCCUPATION—LA COUNTY



### EMSI Data As Of: September 2016

# Standard Occupational Classification Code: 35-2011

| EMPLOYMENT WAGE INFORMATION- LA COUNTY                                                            |                             |             |             |             |  |
|---------------------------------------------------------------------------------------------------|-----------------------------|-------------|-------------|-------------|--|
| 2015 Employment<br>Wage Statistics                                                                | Rate type                   | Entry level | Median      | Experienced |  |
|                                                                                                   | Annual<br>Wage or<br>Salary | \$19,177.60 | \$19,614.40 | \$22,235.20 |  |