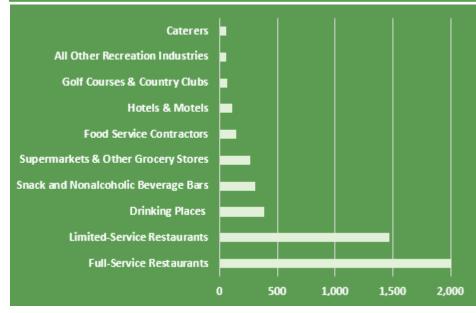

----------|
| Los Angeles<br>County | 6,131             | 6,547             | 7%                  | 854                     | 1,270                      |
| Orange County         | 2,369             | 2,487             | 5%                  | 327                     | 445                        |
| Long Beach            | 308               | 327               | 6%                  | 41                      | 60                         |

% Change represents employment growth projected in the next five years (new jobs created). **<u>Replacements</u>** are the number of jobs that are projected to be open due to retirements and turnover. Job Openings represent all job openings, whether the jobs are new or due to retirements /turnover.

# TOP 10 INDUSTRIES EMPLOYING THIS OCCUPATION—LA COUNTY



## EMSI Data As Of: September 2016

## Standard Occupational Classification Code: 35-2015

| EMPLOYMENT WAGE INFORMATION- LA COUNTY                                                            |                             |             |          |             |  |
|---------------------------------------------------------------------------------------------------|-----------------------------|-------------|----------|-------------|--|
| 2015 Employment<br>Wage Statistics                                                                | Rate type                   | Entry level | Median   | Experienced |  |
|                                                                                                   | Annual<br>Wage or<br>Salary | \$21,008    | \$23,088 | \$25,875.20 |  |
|