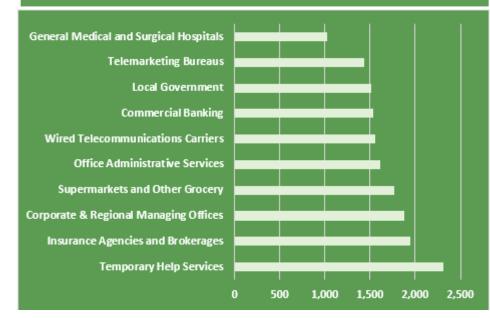

### TOP 10 INDUSTRIES EMPLOYING THIS OCCUPATION—LA COUNTY

#### EMSI Data As Of: September 2016