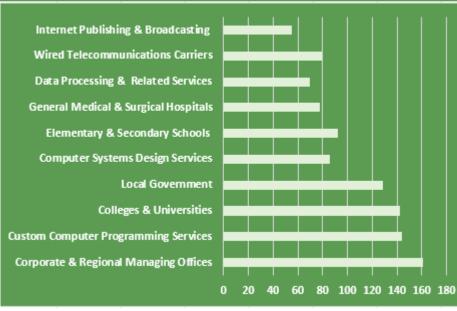

## TOP 10 INDUSTRIES EMPLOYING THIS OCCUPATION—LA COUNTY

| EMPLOYMENT WAGE INFORMATION- LA COUNTY                                                            |                          |             |          |              |  |
|---------------------------------------------------------------------------------------------------|--------------------------|-------------|----------|--------------|--|
|                                                                                                   | Rate type                | Entry level | Median   | Experienced  |  |
| 2015 Employment<br>Wage Statistics                                                                | Annual Wage<br>or Salary | \$69,409.60 | \$97,656 | \$119,953.60 |  |
|                                                                                                   | Hourly Wage              | \$33.37     | \$46.95  | \$57.67      |  |
| Earnings exclude benefits. Median earnings represent the wage at which half of the workers in the |                          |             |          |              |  |