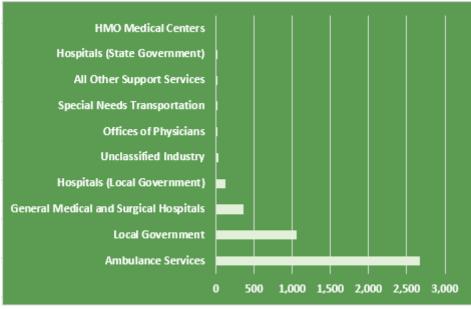

## TOP 10 INDUSTRIES EMPLOYING THIS OCCUPATION—LA COUNTY

EMSI Data As Of: September 2016