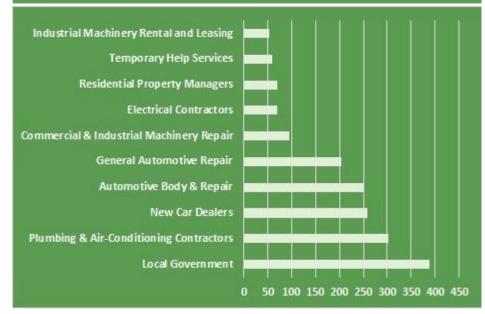

|
| Los Angeles<br>County | 3,525             | 3,744             | 6%                  | 596                     | 815                        |
| Orange County         | 1,589             | 1,706             | 7%                  | 268                     | 385                        |
| Long Beach            | 244               | 255               | 5%                  | 44                      | 55                         |

<u>% Change</u> represents employment growth projected in the next five years (new jobs created). <u>Replacements</u> are the number of jobs that are projected to be open due to retirements and turnover. <u>Job Openings</u> represent all job openings, whether the jobs are new or due to retirements /turnover.

# TOP 10 INDUSTRIES EMPLOYING THIS OCCUPATION—LA COUNTY



## Standard Occupational Classification Code: 49-9098

| EMPLOYMENT WAGE INFORMATION- LA COUNTY                                                            |                             |             |          |             |  |
|---------------------------------------------------------------------------------------------------|-----------------------------|-------------|----------|-------------|--|
| 2015 Employment<br>Wage Statistics                                                                | Rate type                   | Entry level | Median   | Experienced |  |
|                                                                                                   | Annual<br>Wage or<br>Salary | \$21,736    | \$29,120 | \$37,398.40 |  |
|