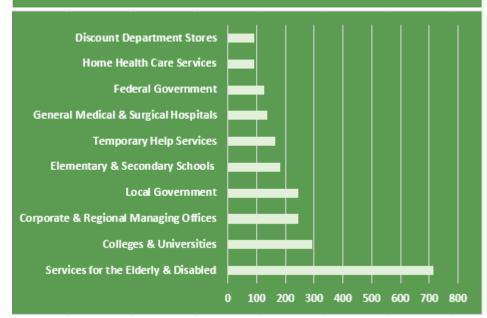

| 230               | 231               | 0%                  | 19                      | 20                         |  |

% Change represents employment growth projected in the next five years (new jobs created) Replacements are the number of jobs that are projected to be open due to retirements and turnover. Job Openings represent all job openings, whether the jobs are new or due to retirements /turnover.

## **EMPLOYMENT WAGE INFORMATION- LA COUNTY** Annual Wage or \$33,945.60 \$42,993.60 \$53,060.80 2015 Employment Salary **Wage Statistics** Hourly \$16.32 \$20.67 \$25.51 Wage

Earnings exclude benefits. Median earnings represent the wage at which half of the workers in the occupation earned more than that amount

## TOP 10 INDUSTRIES EMPLOYING THIS OCCUPATION—LA COUNTY



## REAL-TIME EMPLOYERS WITH JOB OPENINGS- LA COUNTY

| Employer                         | Title(s)                         |  |  |
|----------------------------------|----------------------------------|--|--|
| Officeteam                       | Human Resources Assistant        |  |  |
| Robert Half International Inc.   | Human Resources Assistant        |  |  |
| Trade Press Publishing Corp      | Human Resources Assistant        |  |  |
| Appleone                         | Human Resources (HR) Coordinator |  |  |
| Ajilon Professional Staffing LLC | Human Resources Assistant        |  |  |
| Act One Inc.                     | Human Resources (HR) Coordinator |  |  |
| Target Corporation               | Human Resources (HR) Manager     |  |  |
| Los Angeles County               | Human