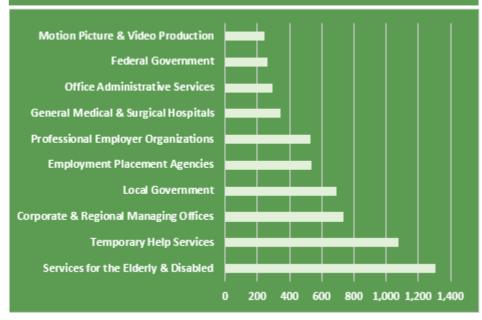

# TOP 10 INDUSTRIES EMPLOYING THIS OCCUPATION—LA COUNTY

EMSI Data As Of: September 2016