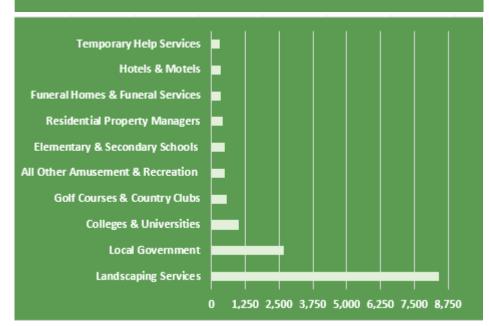

MPLOYMENT WAGE INFORMATION- LA COUNTY |                             |             |             |             |  |  |
|----------------------------------------|-----------------------------|-------------|-------------|-------------|--|--|
| 2015 Employment<br>Wage Statistics     | Rate type                   | Entry level | Median      | Experienced |  |  |
|                                        | Annual<br>Wage or<br>Salary | \$10.15     | \$11.57     | \$15.28     |  |  |
|                                        | Hourly<br>Wage              | \$21,112.00 | \$24,065.60 | \$31,782.40 |  |  |

Earnings exclude benefits. Median earnings represent the wage at which half of the workers in the occupation earned more than that amount

## TOP 10 INDUSTRIES EMPLOYING THIS OCCUPATION—LA COUNTY



## **REAL-TIME EMPLOYERS WITH JOB OPENINGS- LA COUNTY**

| Employer                                | Title(s)                                 |  |
|-----------------------------------------|------------------------------------------|--|
| Greystar Real Estate Partners, LLC      | Landscaping and Groundskeeping Workers   |  |
| The Brickman Group, LTD.                | Gardener, Head Landscaper                |  |
| The TruGreen Companies, LLC             | Lawn Technician, Irrigation Technician   |  |
| Alliance Residential, LLC               | Groundskeeper                            |  |
| Sports & Fitness Management Corporation | Gardener                                 |  |
| Landcare USA, Inc.                      | Irrigation Technician, Landscape Laborer |  |
| The Los Angeles Cou