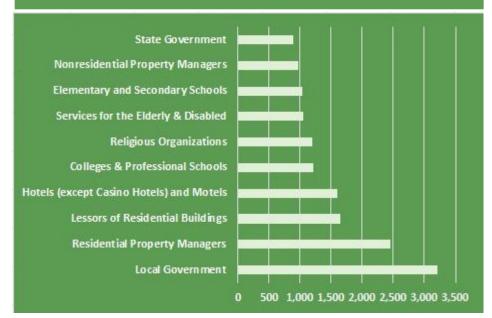

ification Code:** 49-9071

| EMPLOYMENT WAGE INFORMATION- LA COUNTY |                             |             |             |             |
|----------------------------------------|-----------------------------|-------------|-------------|-------------|
| 2015 Employment<br>Wage Statistics     | Rate type                   | Entry level | Median      | Experienced |
|                                        | Annual<br>Wage or<br>Salary | \$30,430.40 | \$39,790.40 | \$54,225.60 |
|                                        | Hourly<br>Wage              | \$14.63     | \$19.13     | \$26.07     |

Earnings exclude benefits. Median earnings represent the wage at which half of the workers in the occupation earned more than that amount

## TOP 10 INDUSTRIES EMPLOYING THIS OCCUPATION—LA COUNTY



## **REAL-TIME EMPLOYERS WITH JOB OPENINGS- LA COUNTY**

| Employer                          | Title(s)                                      |
|-----------------------------------|-----------------------------------------------|
| The Home Depot, Inc.              | Maintenance Manager                           |
| McDonald's Corporation            | Maintenance Supervisor, Maintenance<br>Worker |
| Trade Press Publishing Corp       | Maintenance Mechanic, Maintenance<br>Manager  |
| Wendy's International, Inc.       | Facilities Technician                         |
| Greystar Real Estate Partners LLC | General Service Technician                    |
| Aerotek                           | Preventative Maintenance Technician           |
| Riverstone Residential Group, LLC | Maintenance Spe