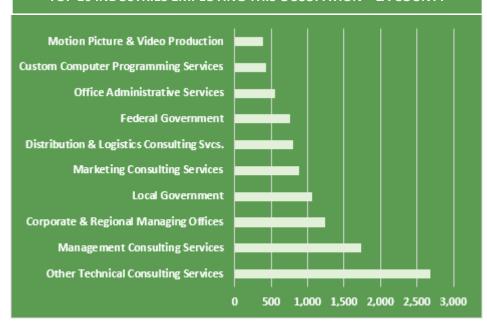

MENT WAGE INFORMATION- LA COUNTY |                             |             |             |              |  |  |
|----------------------------------------|-----------------------------|-------------|-------------|--------------|--|--|
| 2015 Employment<br>Wage Statistics     | Rate type                   | Entry level | Median      | Experienced  |  |  |
|                                        | Annual<br>Wage or<br>Salary | \$66,913.60 | \$87,505.60 | \$116,646.40 |  |  |
|                                        | Hourly<br>Wage              | \$32.17     | \$42.07     | \$56.08      |  |  |

Earnings exclude benefits. Median earnings represent the wage at which half of the workers in the occupation earned more than that amount

## TOP 10 INDUSTRIES EMPLOYING THIS OCCUPATION—LA COUNTY



## **REAL-TIME EMPLOYERS WITH JOB OPENINGS- LA COUNTY**

| Employer                         | Title(s)                              |
|----------------------------------|---------------------------------------|
| Oracle Corporation               | Business Analyst                      |
| Anthem Insurance Companies, Inc. | Business Analyst                      |
| Anthem Southeast, Inc.           | Business Analyst                      |
| Deloitte Touche Tohmatsu         | Business Analyst                      |
| Kaiser Permanente                | Business Analyst                      |
| Deloitte & Touche L.L.P.         | Managing Consultant                   |
| Accenture Ltd                    | Managing Consultant, Business Analyst |
| Molina Healthcare, Inc.          | Business An