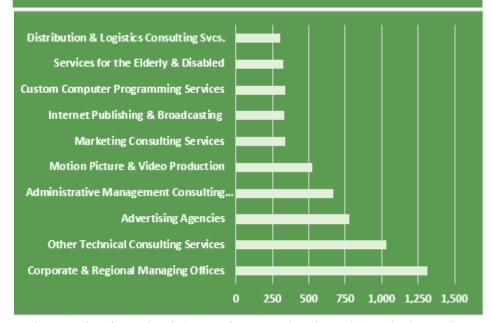

2016

| EMPLOYMENT WAGE INFORMATION- LA COUNTY  |                             |             |          |             |  |  |
|-----------------------------------------|-----------------------------|-------------|----------|-------------|--|--|
|                                         | Rate type                   | Entry level | Median   | Experienced |  |  |
| 2015 Employ-<br>ment<br>Wage Statistics | Annual<br>Wage or<br>Salary | \$45,968    | \$63,856 | \$90,958.40 |  |  |
|                                         | Hourly Wage                 | \$22.10     | \$30.70  | \$43.73     |  |  |

Earnings exclude benefits. Median earnings represent the wage at which half of the workers in the occupation earned more than that amount

## TOP 10 INDUSTRIES EMPLOYING THIS OCCUPATION—LA COUNTY



## **REAL-TIME EMPLOYERS WITH JOB OPENINGS- LA COUNTY**

| Employer                               | Title(s)                                |  |  |
|----------------------------------------|-----------------------------------------|--|--|
| Farmers Insurance Company              | Research Analyst, Research Specialist   |  |  |
| Sony Corporation                       | Research Analyst                        |  |  |
| The Walt Disney Company                | Research Analyst, Product Manager       |  |  |
| NBC Universal, Inc.                    | Research Analyst, Research Specialist   |  |  |
| Outsource Partners International, Inc. | Marketing Coordinator                   |  |  |
| Turner Broadcasting                    | Research Analyst                        |  |  |
| Act One Inc