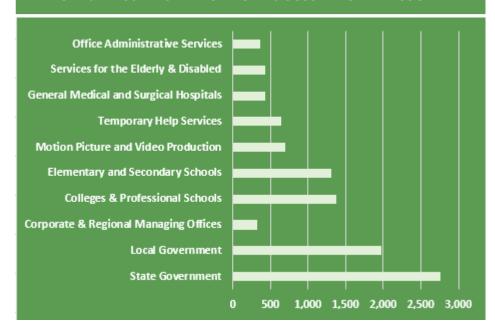

| 793               | 825               | 4%                  | 113                     | 145                        |  |

<u>% Change</u> represents employment growth projected in the next five years (new jobs created).
<u>Replacements</u> are the number of jobs that are projected to be open due to retirements and turnover.
<u>Job Openings</u> represent all job openings, whether the jobs are new or due to retirements /turnover.

## 2015 Employment Wage Statistics Rate type Entry level Median Experienced Annual Wage or Salary \$20,592 \$24,939.20 \$35,776 Hourly Wage \$9.90 \$11.99 \$17.20

Earnings exclude benefits. Median earnings represent the wage at which half of the workers in the occupation earned more than that amount

## TOP 10 INDUSTRIES EMPLOYING THIS OCCUPATION—LA COUNTY



## **REAL-TIME EMPLOYERS WITH JOB OPENINGS- LA COUNTY**

| Title(s)                            |  |  |
|-------------------------------------|--|--|
| Support Specialist                  |  |  |
| Records Clerk                       |  |  |
| Administrative Assistant            |  |  |
| Mortgage Assistant, Sales Assistant |  |  |
| Sales Specialist                    |  |  |
| Administrative Assistant            |  |  |
| Events Assistant                    |  |  |
| Office Assistant                    |  |  |
| Data Entry Clerk                    |  |  |
| Administrative Assistant            |  |  |
|                                     |  |  |