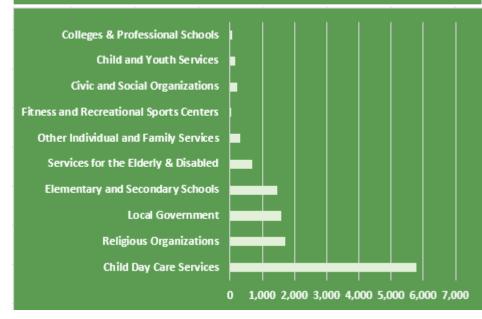

--------|----------------------------|
| Los Angeles<br>County | 12,661               | 13,255               | 5%                  | 1,906                   | 2,500                      |
| Orange County         | 4,751                | 5,021                | 6%                  | 725                     | 995                        |
| Long Beach            | 547                  | 573                  | 5%                  | 84                      | 110                        |

<u>% Change</u> represents employment growth projected in the next five years (new jobs created). <u>Replacements</u> are the number of jobs that are projected to be open due to retirements and turnover. <u>Job Openings</u> represent all job openings, whether the jobs are new or due to retirements /turnover.





EMSI Data As Of: September 2016

Standard Occupational Classification Code: 25-2011

| EMPLOYMENT WAGE INFORMATION- LA COUNTY                                                            |                             |             |             |             |  |
|---------------------------------------------------------------------------------------------------|-----------------------------|-------------|-------------|-------------|--|
| 2015 Employment<br>Wage Statistics                                                                | Rate type                   | Entry level | Median      | Experienced |  |
|                                                                                                   | Annual<br>Wage or<br>Salary | \$24,980.80 | \$29,452.80 | \$39,083.20 |  |
|