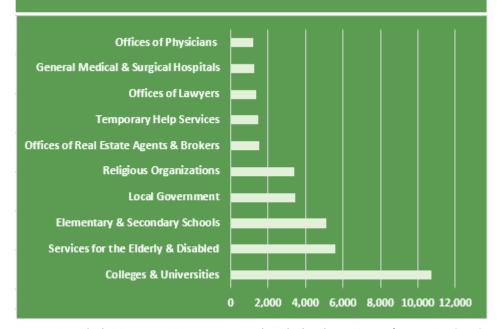

nover.

<u>Job Openings</u> represent all job openings, whether the jobs are new or due to retirements /turnover.

## EMPLOYMENT WAGE INFORMATION- LA COUNTY

|                                    | Rate type                   | Entry level | Median      | Experienced |
|------------------------------------|-----------------------------|-------------|-------------|-------------|
| 2015 Employment<br>Wage Statistics | Annual<br>Wage or<br>Salary | \$30,056    | \$38,230.40 | \$48,859.20 |
|                                    | Hourly Wage                 | \$14.45     | \$18.38     | \$23.49     |

Earnings exclude benefits. Median earnings represent the wage at which half of the workers in the occupation earned more than that amount

## TOP 10 INDUSTRIES EMPLOYING THIS OCCUPATION—LA COUNTY



## **REAL-TIME EMPLOYERS WITH JOB OPENINGS- LA COUNTY**

| Employer                              | Title(s)                                     |  |  |
|---------------------------------------|----------------------------------------------|--|--|
| Appleone                              | Administrative Assistant, Office Coordinator |  |  |
| Officeteam                            | Administrative Assistant                     |  |  |
| Act One Inc.                          | Administrative Assistant, Office Assistant   |  |  |
| Robert Half International Inc.        | Front Desk Coordinator, Office Assistant     |  |  |
| Ultimate Acquisition Partners, L.P.   | Office Coordinator                           |  |  |
| Costco Wholesale Corporation          | Administrative Assistant