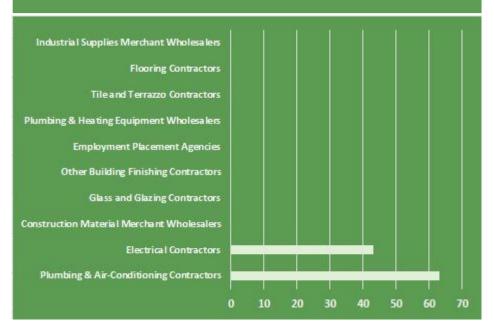

MPLOYMENT WAGE INFORMATION- LA COUNTY |                             |             |             |             |  |  |
|----------------------------------------|-----------------------------|-------------|-------------|-------------|--|--|
| 2015 Employment<br>Wage Statistics     | Rate type                   | Entry level | Median      | Experienced |  |  |
|                                        | Annual<br>Wage or<br>Salary | \$15.80     | \$19.88     | \$23.73     |  |  |
|                                        | Hourly<br>Wage              | \$32,864    | \$41,350.40 | \$49,358.40 |  |  |

Earnings exclude benefits. Median earnings represent the wage at which half of the workers in the occupation earned more than that amount

## TOP 10 INDUSTRIES EMPLOYING THIS OCCUPATION—LA COUNTY



## **REAL-TIME EMPLOYERS WITH JOB OPENINGS- LA COUNTY**

| Employer                  | Title(s)                      |  |  |
|---------------------------|-------------------------------|--|--|
| Empower America Inc.      | Solar Photovoltaic Installer, |  |  |
| Mbs Associates Inc.       | Solar Photovoltaic Installer  |  |  |
| TEKsystems, Inc.          | Solar Photovoltaic Installers |  |  |
| Solar City, Inc.          | Solar Photovoltaic Installer  |  |  |
| Aerotek                   | Solar Photovoltaic Installer  |  |  |
| Green Solar Companies LLC | Solar Photovoltaic Installer  |  |  |
| Vivint Solar, Inc.        | Installation Technician       |  |  |
|                           |                               |  |  |

**Solar Photovoltaic Installers:** Assemble, install, or mai