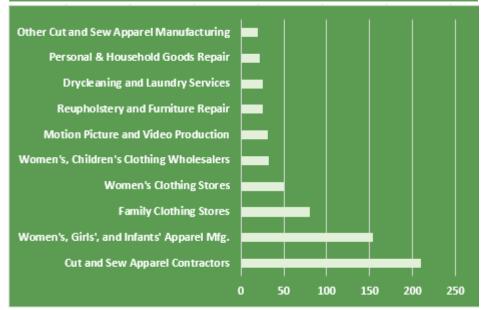

upational Classification Code:** 51-6052

| EMPLOYMENT WAGE INFORMATION- LA COUNTY |                             |             |          |             |
|----------------------------------------|-----------------------------|-------------|----------|-------------|
| 2015 Employment<br>Wage Statistics     | Rate type                   | Entry level | Median   | Experienced |
|                                        | Annual<br>Wage or<br>Salary | \$22,089.60 | \$30,056 | \$45,926.40 |
|                                        | Hourly<br>Wage              | \$10.62     | \$14.45  | \$22.08     |

Earnings exclude benefits. Median earnings represent the wage at which half of the workers in the occupation earned more than that amount

## TOP 10 INDUSTRIES EMPLOYING THIS OCCUPATION—LA COUNTY



## **REAL-TIME EMPLOYERS WITH JOB OPENINGS- LA COUNTY**

| Employer                      | Title(s)           |  |
|-------------------------------|--------------------|--|
| Nordstrom, Inc.               | Tailor             |  |
| Macy's, Inc.                  | Tailor             |  |
| Nordstrom Rack                | Tailor             |  |
| The Neiman Marcus Group, Inc. | Seamstress, Tailor |  |
| Exact Staff, Inc.             | Image Stitching    |  |
| Barney's, Inc.                | Tailor             |  |
| Bloomingdale's, Inc.          | Tailor             |  |
|                               |                    |  |

Tailors, Dressmakers, and Custom Sewers: Design, make, alter, repair, or fit garments.

Sample of Reported Job Titles: Alterations Expert, Alterations Sewer, Co