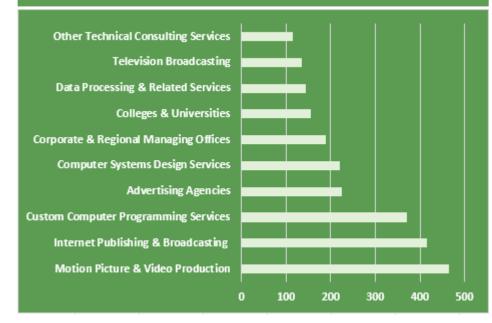

---------|
| Los Angeles<br>County | 5,404             | 6,182             | 14%                 | 382                     | 1,160                      |
| Orange County         | 2,424             | 2,709             | 12%                 | 170                     | 455                        |
| Long Beach            | 147               | 157               | 7%                  | 10                      | 20                         |

<u>% Change</u> represents employment growth projected in the next five years (new jobs created). **Replacements** are the number of jobs that are projected to be open due to retirements and turnover. Job Openings represent all job openings, whether the jobs are new or due to retirements /turnover.

## TOP 10 INDUSTRIES EMPLOYING THIS OCCUPATION—LA COUNTY



### EMSI Data As Of: September 2016

## Standard Occupational Classification Code: 15-1134.00

| EMPLOYMENT WAGE INFORMATION- LA COUNTY                                                          |                             |             |             |             |  |
|-------------------------------------------------------------------------------------------------|-----------------------------|-------------|-------------|-------------|--|
|                                                                                                 | Rate type                   | Entry level | Median      | Experienced |  |
| 2015 Employment<br>Wage Statistics                                                              | Annual<br>Wage or<br>Salary | \$45,635.20 | \$64,812.80 | \$91,145.60 |  |
|