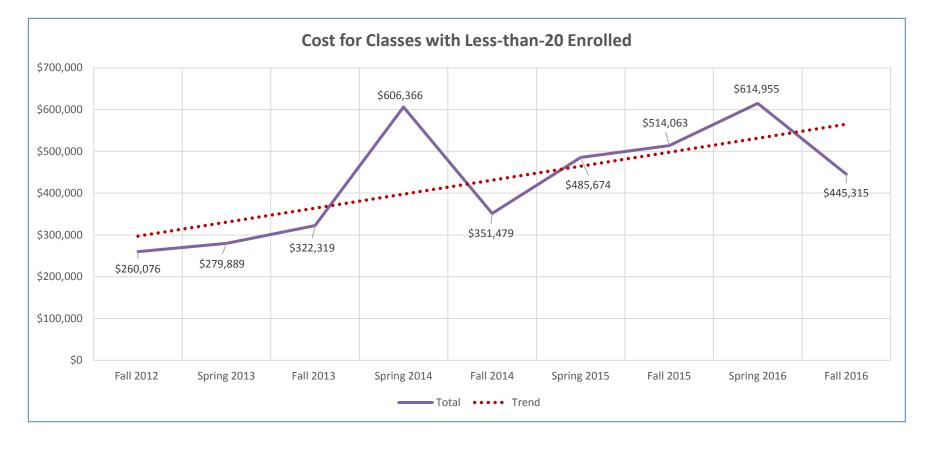

## Summary of Hourly Expenses for Classes with Less-than-20 Enrolled

|           | Fall 2012 | Spring 2013 | Fall 2013 | Spring 2014 | Fall 2014          | Spring 2015 | Fall 2015         | Spring 2016 | Fall 2016         |
|-----------|-----------|-------------|-----------|-------------|--------------------|-------------|-------------------|-------------|-------------------|
| Overload  | \$34,501  | \$21,153    | \$21,253  | \$79,569    | \$45 <i>,</i> 630  | \$71,620    | \$63 <i>,</i> 323 | \$62,699    | \$48 <i>,</i> 080 |
| Part-time | \$225,575 | \$258,736   | \$301,066 | \$526,797   | \$305 <i>,</i> 849 | \$414,054   | \$450,740         | \$552,256   | \$397,235         |
| Total     | \$260,076 | \$279,889   | \$322,319 | \$606,366   | \$351,479          | \$485,674   | \$514,063         | \$614,955   | \$445,315         |