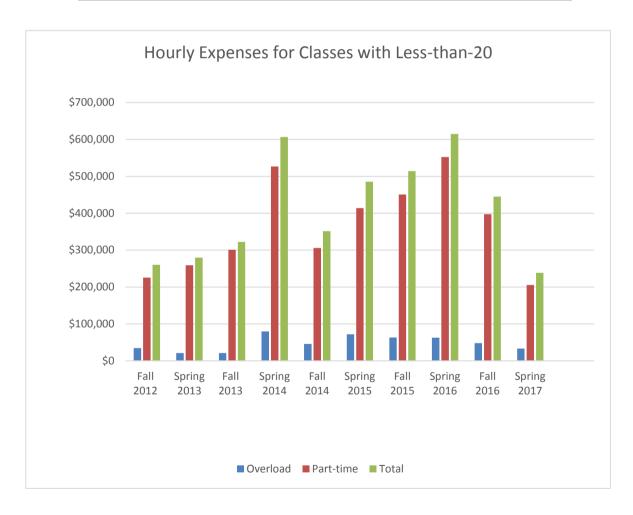

## **Hourly Expenses for Classes with Less Than 20**

| Less Than 20 Expenses | Overload | Part-time | Total     |
|-----------------------|----------|-----------|-----------|
| Fall 2012             | \$34,501 | \$225,575 | \$260,076 |
| Spring 2013           | \$21,153 | \$258,736 | \$279,889 |
| Fall 2013             | \$21,253 | \$301,066 | \$322,319 |
| Spring 2014           | \$79,569 | \$526,797 | \$606,366 |
| Fall 2014             | \$45,630 | \$305,849 | \$351,479 |
| Spring 2015           | \$71,620 | \$414,054 | \$485,674 |
| Fall 2015             | \$63,323 | \$450,740 | \$514,063 |
| Spring 2016           | \$62,699 | \$552,256 | \$614,955 |
| Fall 2016             | \$48,080 | \$397,235 | \$445,315 |
| Spring 2017           | \$33,101 | \$205,545 | \$238,645 |