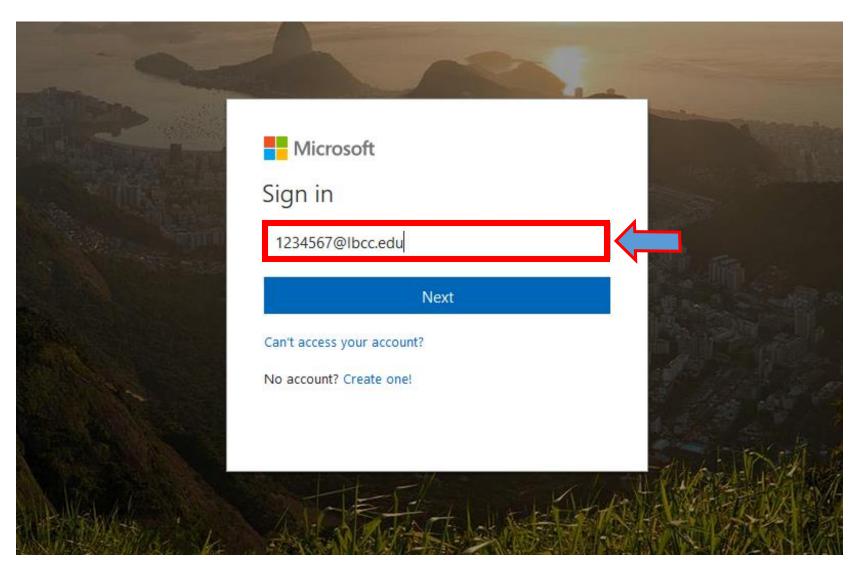

## Welcome to Office

Your place to create, communicate, collaborate, and get great work done.

Click on Sign in

At this screen, put in your EmployeeIDNumber@lbcc.edu (for example, 1234567@lbcc.edu)

When the page redirect to the LBCC page put in your LBCC password