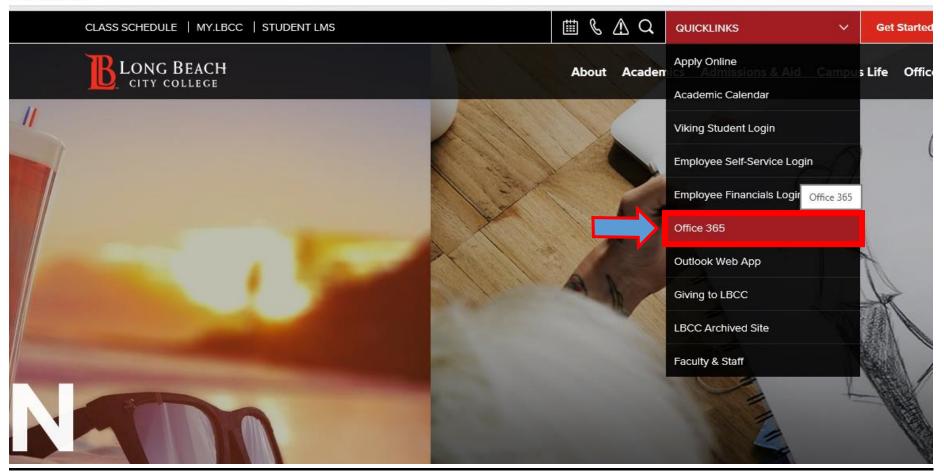

## Accessing LBCC Office 365 from the Web

From a web browser (Google Chrome, Mozilla Firefox, Microsoft Edge, etc) go to: www.lbcc.edu

+ ~

s://www.lbcc.edu/

Click on QUICKLINKS and select Office 365 from the drop down menu