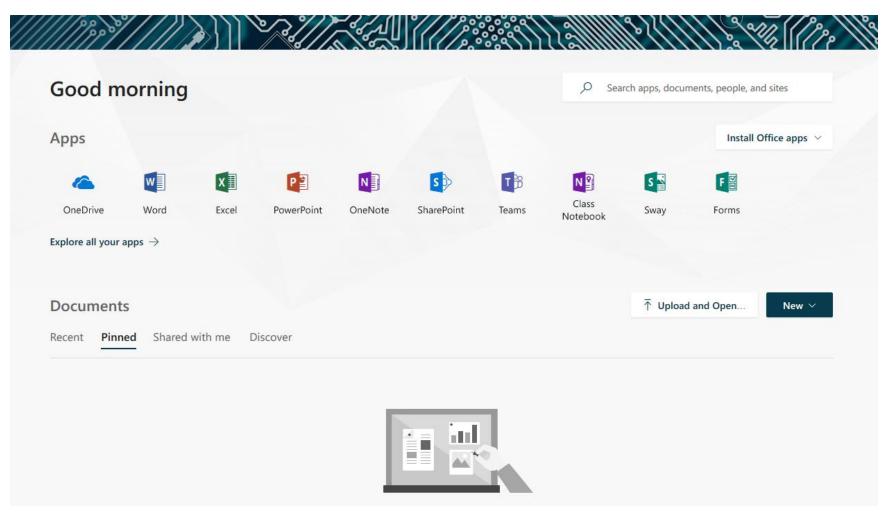

Select *Yes* or *No at your discretion*. In the interest of security, only choose *Yes* if you are using your personal computer.

Congratulations! You should now see your Office 365 dashboard, where you can access your OneDrive and Online Office applications.