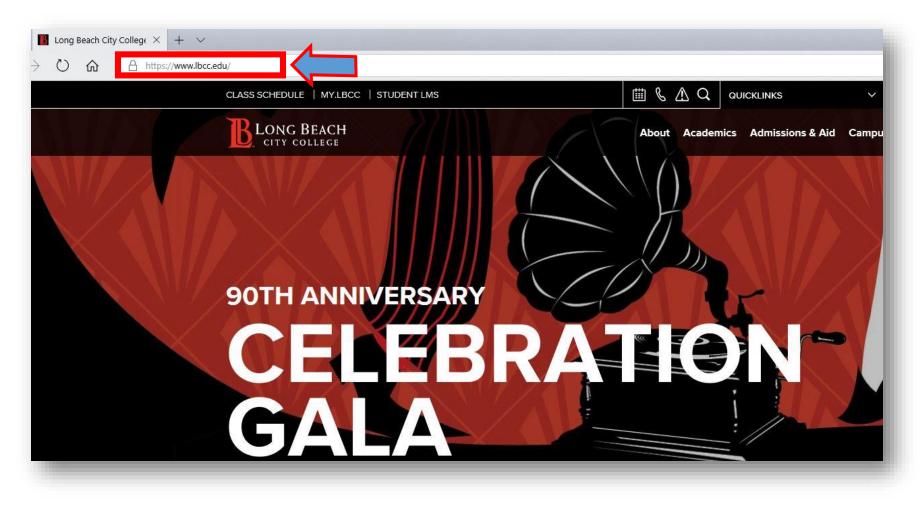

## Accessing LBCC Office 365 from the Web

From a web browser (Google Chrome, Mozilla Firefox, Microsoft Edge, etc) go to: www.lbcc.edu

+ ~

s://www.lbcc.edu/

Click on QUICKLINKS and select Office 365 from the drop down menu