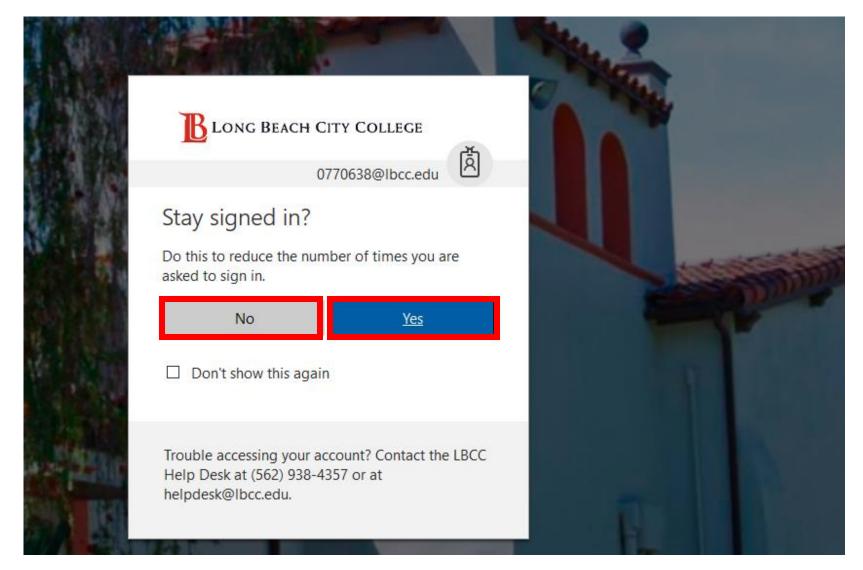

Select *Yes* or *No at your discretion*. In the interest of security, only choose *Yes* if you are using your personal computer.

Congratulations! You should now see your Office 365 dashboard, where you can access your OneDrive and Online Office applications.