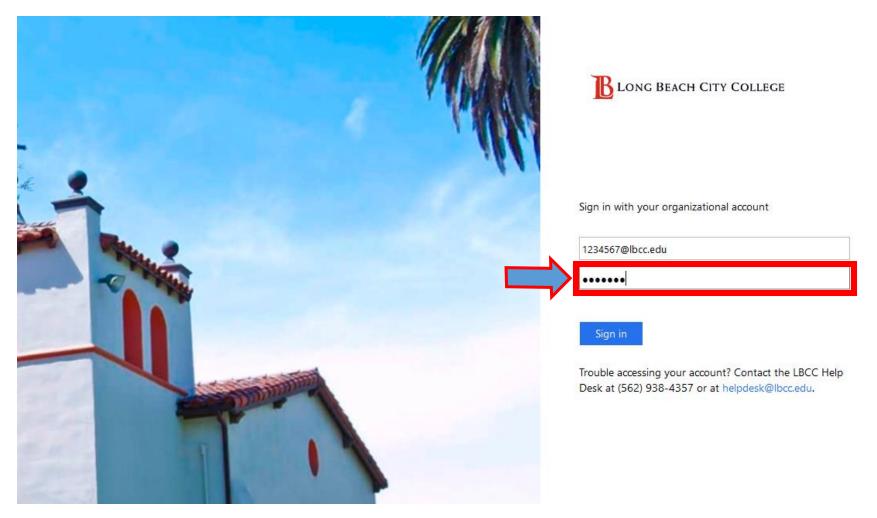

## Welcome to Office

Your place to create, communicate, collaborate, and get great work done.

Click on Sign in

At this screen, put in your EmployeeIDNumber@lbcc.edu (for example, 1234567@lbcc.edu)

When the page redirect to the LBCC page put in your LBCC password