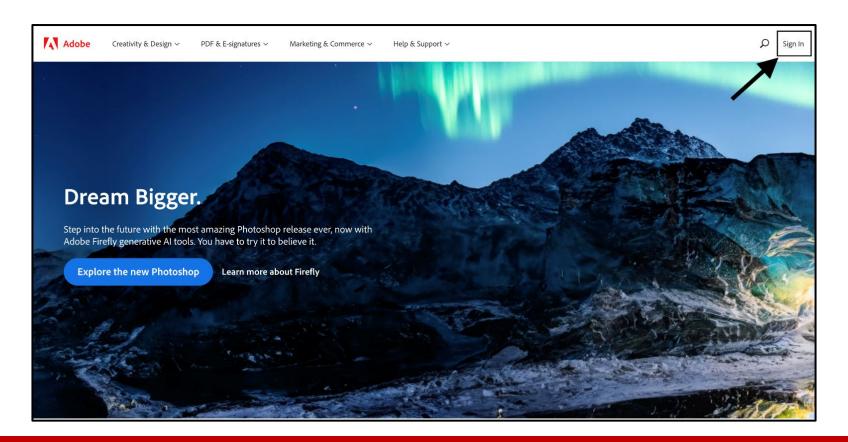

#### Step 1: Navigate to the Adobe Website

Using your web browser, navigate to Adobe.com and click Sign in.