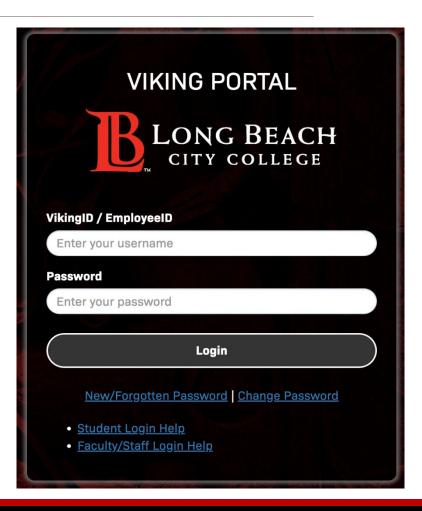

#### Step 3: Log in to the Viking Portal

You will be redirected to a Viking Portal sign-in page. Log in using your **Student ID**, **Password**, and **OTP**.