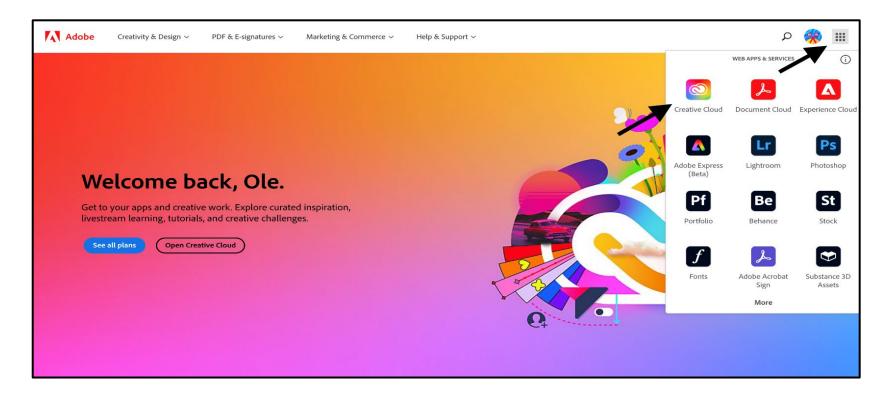

#### Step 4: Open Creative Cloud

After signing into the Viking Portal, you will be directed to the Adobe homepage. Click on the **menu icon** located at the top right corner. When the menu opens, click on **Creative Cloud**.