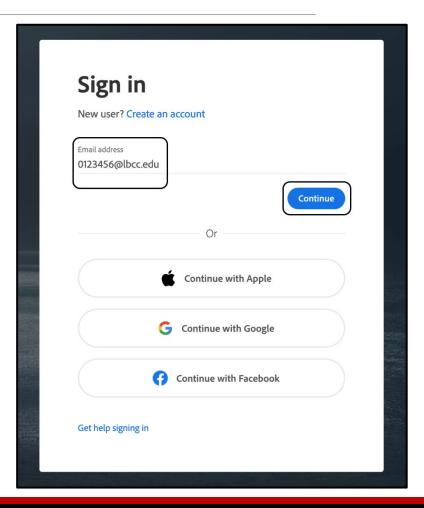

## Step 2: Adobe Sign in Page

In the email box, type your information in the following format: **Student ID@lbcc.edu** 

(ex: 0123456@lbcc.edu).

Click **Continue** when finished.