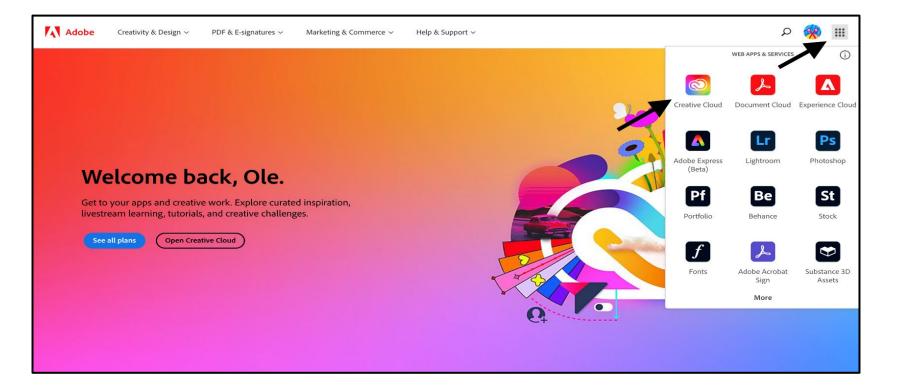

#### Step 4: Open Creative Cloud

After signing into the Viking Portal, you will be directed to the Adobe homepage. Click on the **menu icon** located at the top right corner. When the menu opens, click on **Creative Cloud**.