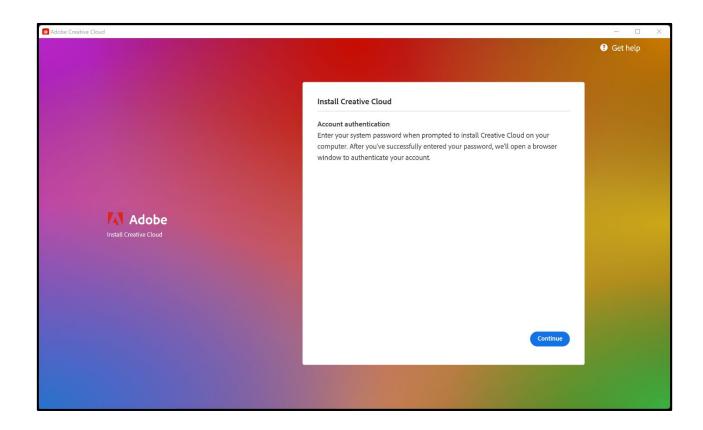

# Step 7: Confirm Installation

You will be asked to authorize the installation. Click **Continue** to proceed to the next step.