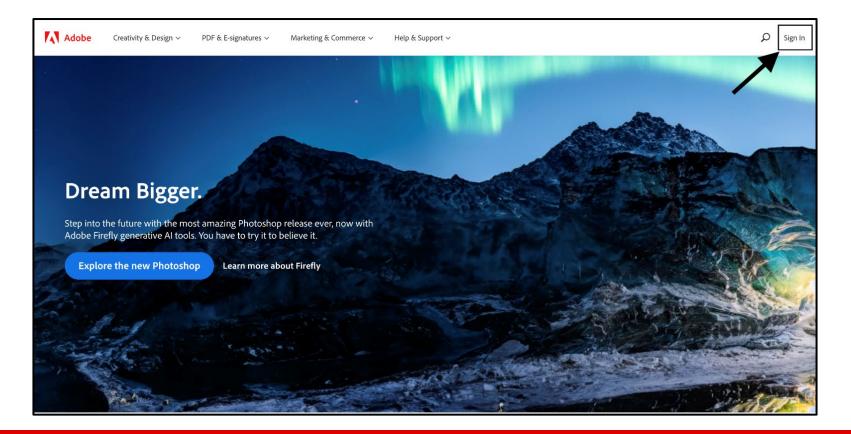

#### Step 1: Navigate to the Adobe Website

Using your web browser, navigate to <u>Adobe.com</u> and click **Sign in**.