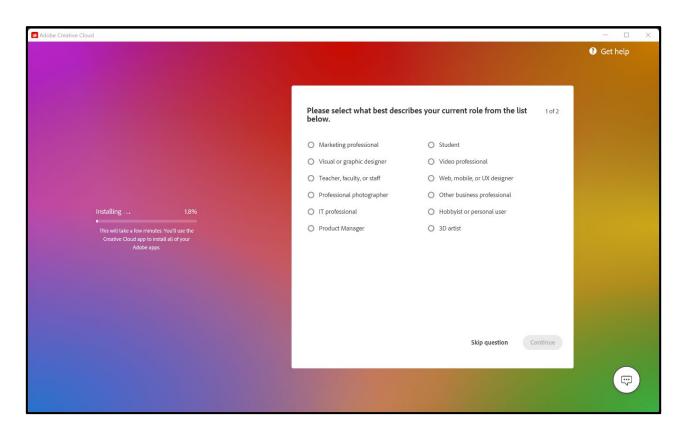

#### **Step 8: Optional Survey Questions**

While Creative Cloud is installing, you will be asked a series of optional questions. Click **Skip Question** for each.