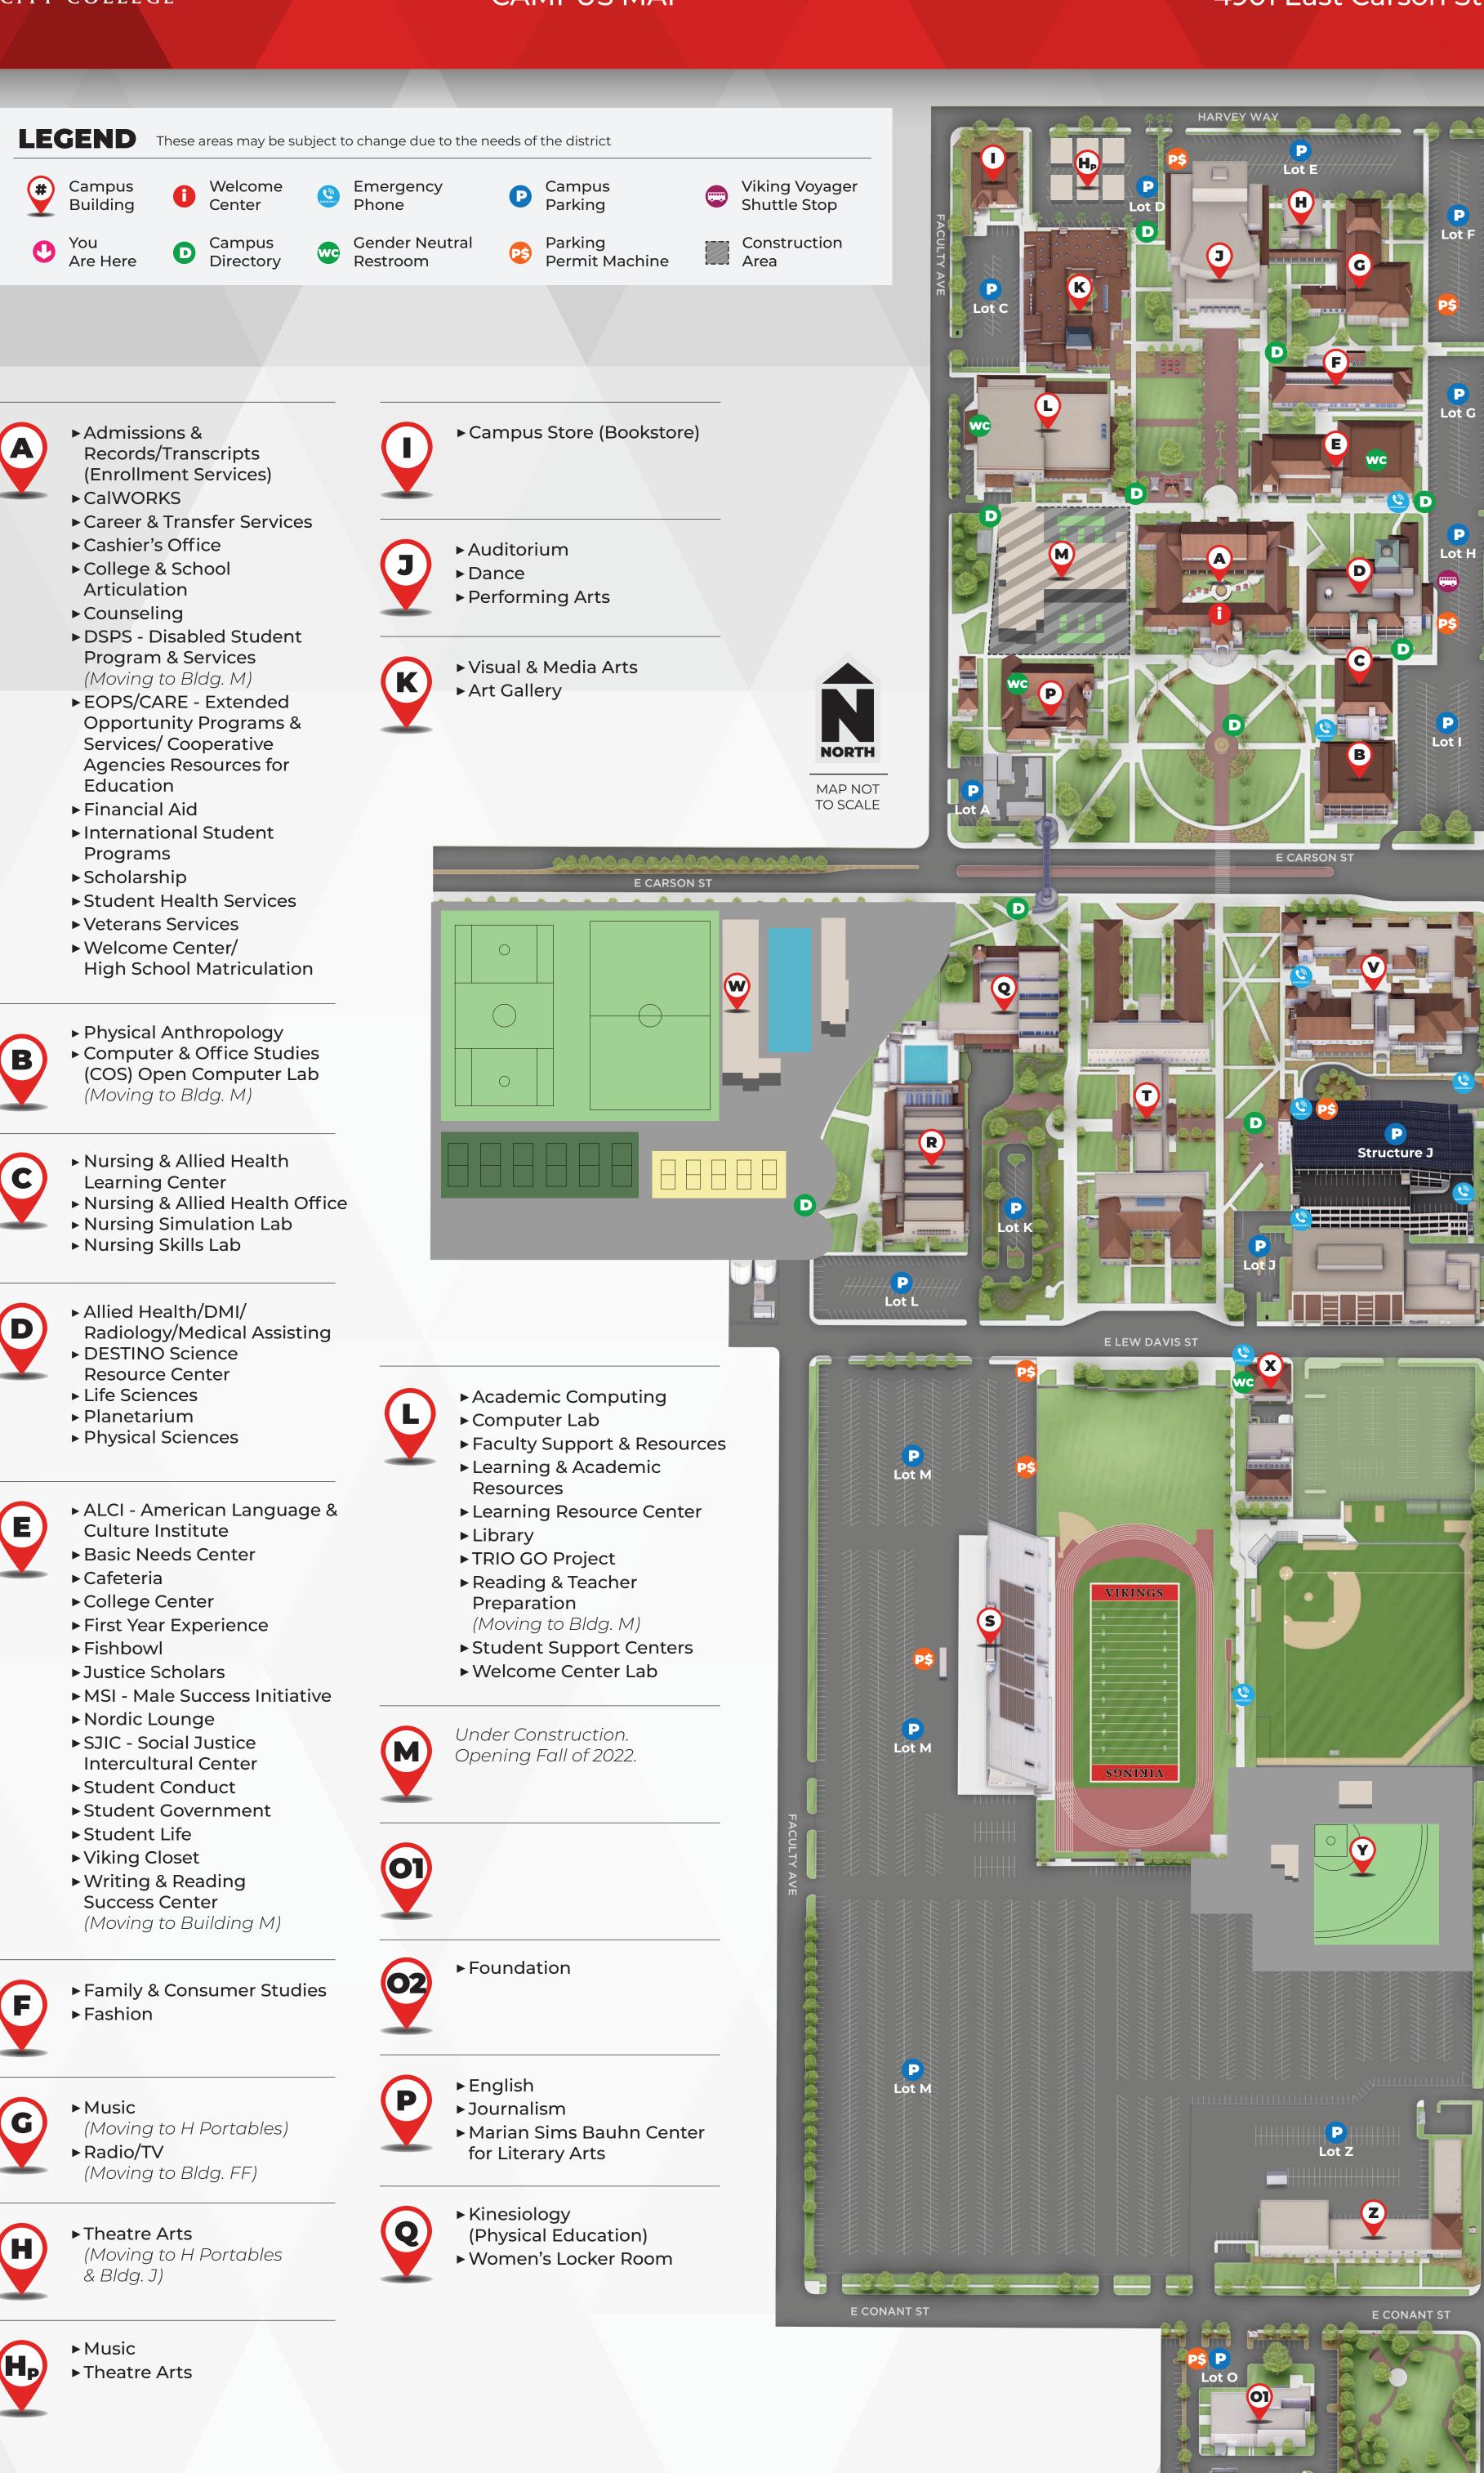

## LIBERAL ARTS CAMPUS (LAC)

**CAMPUS MAP** 

4901 East Carson Street, Long Beach, CA 90808

**SCAN HERE** FOR THE INTERACTIVE **CAMPUS MAP** 

SCAN HERE LBCC.EDU

- ► Fitness Center
- ► Hall of Champions ► Men's Locker Room
- ► Physical Education

► Adaptive Physical Education ► Veterans Stadium

- ► Administration
- ► Board of Trustees Board Room
- ► Business Administration ► Communication Studies (Moving to Bldg. M) **▶** Economics
- ► History/Political Science
- ► Human Resources
- ▶ Humanities ► Social Sciences
- ► Viking Express

- ► Bistro/Bakery
- ► Math Success Center
- ► Mathematics & Engineering ► Reprographics Services

- ► Central Plant
- ► Public Safety Campus Police

► Softball Field

► Facilities

► Grounds

LBCC.edu

02