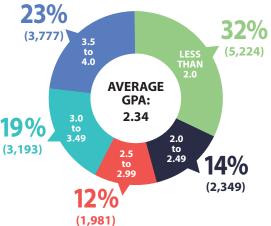

s **RI ACK** Chancellor's office, which is FEMALE not the same as that used in MALE calculating FTES for the 320 Number Number apportionment report. of Class of \*\*This reporting is based on the Courses Sections 118 Report on Staffing for Fall 2013 generated by the California 55% 45% 0% **Community Colleges** LONG BEACH Chancelor's Office. CITY COLLEGE



## **COLLEGE FACTS** Spring 2017





### LONG BEACH CITY COLLEGE ATHLETICS

LBCC offers 18 intercllegiate athletic programs for its student athletes to choose from. The college holds more national and state titles and bowl appearances than any other California Community College. Additionally, LBCC has been selected by Cal-Hi Sports as the best community college athletics program in the nation twice.



GPA (ATTEMPTING 6 OR MORE UNITS)