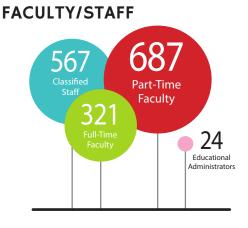

### Liberal Arts Campus DISTRICT POPULATION TOTAL ENROLLMENTS 4901 East Carson Street Long Beach, California 90808 DISTRICT POPULATION = 567,286 TOTAL ENROLLMENTS 24,094 **Pacific Coast Campus** DISTRICT AREA = 129 SQUARE MILES 1305 East Pacific Coast Hwy Long Beach, California 90806 **CREDIT FTES\*** 8,402.52 DISTRICT COUNT 3,728 Avalon NON-CREDIT FTES 124.38 80,048 Lakewood Long Beach 472,494 TOTAL FTES 8,526.91 Signal Hill 11,016 **ENROLLMENT STATUS** (562) 938-4111 www.LBCC.edu ✓ @LBCityCollege 11% 0/0 11% Sector College f /LBCityCollege First-Time Transfers (count: 452) Special Admits (count: 176) First-Time Students (count: 2,544) **Returning Students** Superintendent-President: (count: 2.755) Dr. Reagan Romali **Board of Trustees:** District 1: Jeffrey A. Kellogg District 2: Vivian Malauulu CURRENT UNITS STUDENT AGE District 3: Sunny Zia Count Percent District 4: Douglas W. Otto 19 and Younger 5,679 24% District 5: Dr. Virginia Baxter 34% <u>39</u>% 20 to 24 9,678 40% College Founded: 1927 12+ units 8,269 students) 6 to 11.9 units (9,440 students) 25 to 29 3,656 15% Mascot: Ole the Viking 7% 30 to 34 1,732 School Colors: Red, Black & White 35 to 39 1,032 4% 3% 3% Campus Size: 40 to 49 1,246 5% LAC: 112 acres 0 to 5.9 units 50 and Older 1,071 4% 5,649 students) PCC: 30 acres Average Age (Mean): 23.3 Child Dev. Center: 2 acres Median Age: 19.6 Total: 144 acres Accreditation: COURSES GENDER SCHOOL COLORS Accrediting Commission for Community and Junior Colleges of the Western RED Association of Schools 13,499 and Colleges WHITE 78 3,051 10,931 \*This reporting of FTES uses the same methodology used by the UNREPORTED California Community Colleges **RI ACK** Chancellor's office, which is FEMALE not the same as that used in MALE calculating FTES for the 320 Number Number apportionment report. of Class of \*\*This reporting is based on the Courses Sections 118 Report on Staffing for Fall 2013 generated by the California 55% 45% 0% **Community Colleges** LONG BEACH Chancelor's Office. CITY COLLEGE