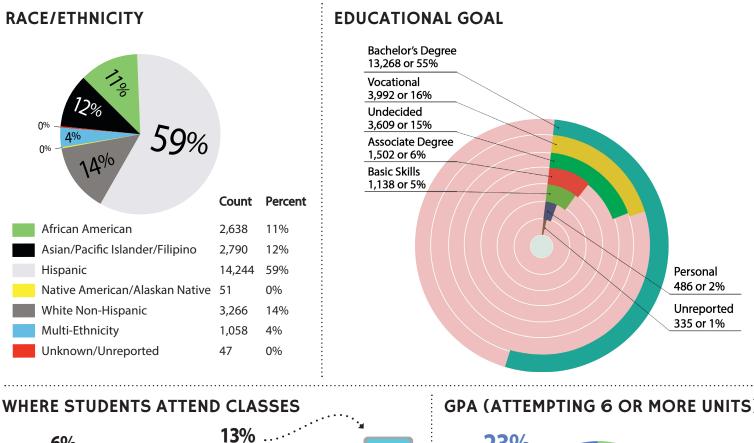

### Liberal Arts Campus DISTRICT POPULATION TOTAL ENROLLMENTS 4901 East Carson Street Long Beach, California 90808 DISTRICT POPULATION = 567,286 TOTAL ENROLLMENTS 24,094 **Pacific Coast Campus** DISTRICT AREA = 129 SQUARE MILES 1305 East Pacific Coast Hwy Long Beach, California 90806 **CREDIT FTES\*** 8,402.52 DISTRICT COUNT 3,728 Avalon NON-CREDIT FTES 124.38 80,048 Lakewood Long Beach 472,494 TOTAL FTES 8,526.91 Signal Hill 11,016 **ENROLLMENT STATUS** (562) 938-4111 www.LBCC.edu ✓ @LBCityCollege 11% 0/0 11% Sector College f /LBCityCollege First-Time Transfers (count: 452) Special Admits (count: 176) First-Time Students (count: 2,544) **Returning Students** Superintendent-President: (count: 2.755) Dr. Reagan Romali **Board of Trustees:** District 1: Jeffrey A. Kellogg District 2: Vivian Malauulu CURRENT UNITS STUDENT AGE District 3: Sunny Zia Count Percent District 4: Douglas W. Otto 19 and Younger 5,679 24% District 5: Dr. Virginia Baxter 34% <u>39</u>% 20 to 24 9,678 40% College Founded: 1927 12+ units 8,269 students) 6 to 11.9 units (9,440 students) 25 to 29 3,656 15% Mascot: Ole the Viking 7% 30 to 34 1,732 School Colors: Red, Black & White 35 to 39 1,032 4% 3% 3% Campus Size: 40 to 49 1,246 5% LAC: 112 acres 0 to 5.9 units 50 and Older 1,071 4% 5,649 students) PCC: 30 acres Average Age (Mean): 23.3 Child Dev. Center: 2 acres Median Age: 19.6 Total: 144 acres Accreditation: COURSES GENDER SCHOOL COLORS Accrediting Commission for Community and Junior Colleges of the Western RED Association of Schools 13,499 and Colleges WHITE 78 3,051 10,931 \*This reporting of FTES uses the same methodology used by the UNREPORTED California Community Colleges **RI ACK** Chancellor's office, which is FEMALE not the same as that used in MALE calculating FTES for the 320 Number Number apportionment report. of Class of \*\*This reporting is based on the Courses Sections 118 Report on Staffing for Fall 2013 generated by the California 55% 45% 0% **Community Colleges** LONG BEACH Chancelor's Office. CITY COLLEGE