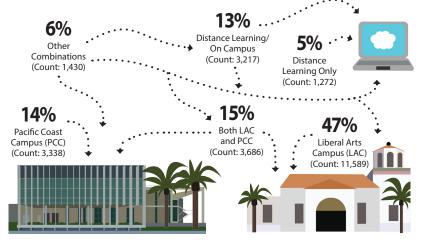

### Liberal Arts Campus DISTRICT POPULATION TOTAL ENROLLMENTS 4901 East Carson Street Long Beach, California 90808 DISTRICT POPULATION = 567,286 TOTAL ENROLLMENTS 24,094 **Pacific Coast Campus** DISTRICT AREA = 129 SQUARE MILES 1305 East Pacific Coast Hwy Long Beach, California 90806 **CREDIT FTES\*** 8,402.52 DISTRICT COUNT 3,728 Avalon NON-CREDIT FTES 124.38 80,048 Lakewood Long Beach 472,494 TOTAL FTES 8,526.91 Signal Hill 11,016 **ENROLLMENT STATUS** (562) 938-4111 www.LBCC.edu ✓ @LBCityCollege 11% 0/0 11% Sector College f /LBCityCollege First-Time Transfers (count: 452) Special Admits (count: 176) First-Time Students (count: 2,544) **Returning Students** Superintendent-President: (count: 2.755) Dr. Reagan Romali **Board of Trustees:** District 1: Jeffrey A. Kellogg District 2: Vivian Malauulu CURRENT UNITS STUDENT AGE District 3: Sunny Zia Count Percent District 4: Douglas W. Otto 19 and Younger 5,679 24% District 5: Dr. Virginia Baxter 34% <u>39</u>% 20 to 24 9,678 40% College Founded: 1927 12+ units 8,269 students) 6 to 11.9 units (9,440 students) 25 to 29 3,656 15% Mascot: Ole the Viking 7% 30 to 34 1,732 School Colors: Red, Black & White 35 to 39 1,032 4% 3% 3% Campus Size: 40 to 49 1,246 5% LAC: 112 acres 0 to 5.9 units 50 and Older 1,071 4% 5,649 students) PCC: 30 acres Average Age (Mean): 23.3 Child Dev. Center: 2 acres Median Age: 19.6 Total: 144 acres Accreditation: COURSES GENDER SCHOOL COLORS Accrediting Commission for Community and Junior Colleges of the Western RED Association of Schools 13,499 and Colleges WHITE 78 3,051 10,931 \*This reporting of FTES uses the same methodology used by the UNREPORTED California Community Colleges **RI ACK** Chancellor's office, which is FEMALE not the same as that used in MALE calculating FTES for the 320 Number Number apportionment report. of Class of \*\*This reporting is based on the Courses Sections 118 Report on Staffing for Fall 2013 generated by the California 55% 45% 0% **Community Colleges** LONG BEACH Chancelor's Office. CITY COLLEGE