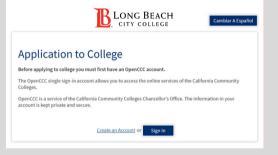

#### 2. Click "CREATE AN ACCOUNT" if you've never attended a CA Community College

NOTE: If you have done dual enrollment, sign-in with login credentials

#### 3. Create an OpenCCC Account or Sign In

| Create Your                                                                                                                                                                                  | Sign In                                                                                                           |
|----------------------------------------------------------------------------------------------------------------------------------------------------------------------------------------------|-------------------------------------------------------------------------------------------------------------------|
| Account                                                                                                                                                                                      |                                                                                                                   |
| Enter your email address to begin creating your California Community<br>Colleges student account. You will receive a code via email to verify your<br>identity and keep your account secure. | To continue to your California Community Colleges student account,<br>please sign in or create a new account.     |
|                                                                                                                                                                                              | * Required fie                                                                                                    |
| Email                                                                                                                                                                                        | Email or mobile phone *                                                                                           |
| Use mobile phone instead                                                                                                                                                                     |                                                                                                                   |
| Email My Verification Code                                                                                                                                                                   | Next                                                                                                              |
| Back to Sign In                                                                                                                                                                              | Create an Account Recover Account                                                                                 |
| NOTE: Next, enter an email address<br>or phone #. You will receive a 6-digit<br>security code.                                                                                               | NOTE: If you have an account & can't<br>access it, click on "Forgot Password" an<br>complete the necessary steps. |