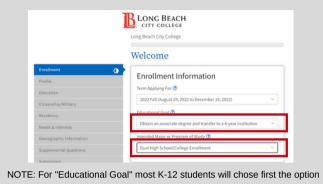

#### 6. Under the Enrollment section, select intended major as "Dual High School/College Enrollment"