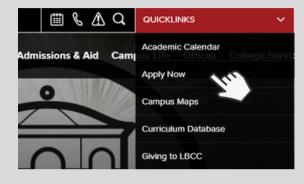

# HOW TO: APPLY TO LONG BEACH CITY COLLEGE FOR PROSPECTIVE DUAL ENROLLED STUDENTS

**DIRECTIONS:** This is a guide on how to complete the free online college application for dual enrollment, grades K-12. Terms you may apply for are **Summer/Fall** or **Winter/Spring** semesters. Dual enrollment applications are only valid for one semester. Afterwards, students will have reapply every semester following.

NOTE: I or phone



#### **REQUIRED INFORMATION BEFORE STARTING**

- Personal Email Address
- For U.S Citizens/Permanent Residents • SSN or Alien Registration #
- For Undocumented/Dreamer Students No required Documents
- Knowledge of highest level Math and English course and grade completed

### 1. Go to www.lbcc.edu. hover over "QUICKLINKS" & select "APPLY NOW"



#### 2. Click "CREATE AN ACCOUNT" if you've never attended a CA Community College



NOTE: If you have done dual enrollment, sign-in with login credentials

#### 4. When creating an account, fill out your personal information in Steps 1-3 to create a profile.



ong Beach

CITY COLLEGE

#### 3. Create an OpenCCC Account or Sign In

| Create Your                                                                                                                                                                                  | Sign In                                                                                                           |
|----------------------------------------------------------------------------------------------------------------------------------------------------------