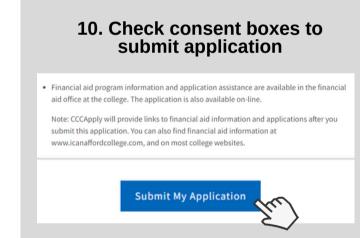

rther assistance, contact our Welcome Center Email: earlycollege@lbcc.edu | Phone: 562-938-5272

#### HOW TO: APPLY TO LONG BEACH CITY COLLEGE FOR PROSPECTIVE DUAL ENROLLED STUDENTS

**DIRECTIONS:** This is a guide on how to complete the free online college application for dual enrollment grades, K-12. Terms you may apply for are **Summer/Fall** or **Winter/Spring** semesters. Dual enrollment applications are only valid for one semester. Afterwards, students will have reapply every semester following.

#### 6. Under the Enrollment section, select intended major as "Dual High School/College Enrollment"



#### 9. Click "Review My Application" to review responses



## 

7. Under the Education Section, select "Enrolling in high school and college

at the same time"

B LONG BEACH

Education



### **CONGRATS! YOU ARE NOW A VIKING!**

Within 24-72 hours, your Viking ID# will be sent to you via email.



CCC ID #:



LBCC VIKING ID #:



For further assistance, contact our Welcome Center Email: earlycollege@lbcc.edu | Phone: 562-938-5272