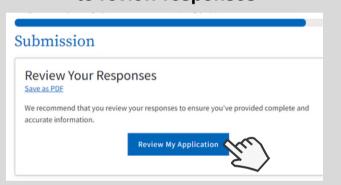

br>access it, click on "Forgot Password" an<br>complete the necessary steps. |

#### 5. Click "START A NEW APPLICATION"



For further assistance, contact our Welcome Center Email: earlycollege@lbcc.edu | Phone: 562-938-5272

#### HOW TO: APPLY TO LONG BEACH CITY COLLEGE FOR PROSPECTIVE DUAL ENROLLED STUDENTS

**DIRECTIONS:** This is a guide on how to complete the free online college application for dual enrollment grades, K-12. Terms you may apply for are **Summer/Fall** or **Winter/Spring** semesters. Dual enrollment applications are only valid for one semester. Afterwards, students will have reapply every semester following.

#### 6. Under the Enrollment section, select intended major as "Dual High School/College Enrollment"



#### 9. Click "Review My Application" to review responses



## 

7. Under the Education Section, select "Enrolling in high school and college

at the same time"

B LONG BEACH

Education



### **CONGRATS! YOU ARE NOW A VIKING!**

Within 24-72 hours, your Viking ID# will be sent to you via email.



CCC ID #:



LBCC VIKING ID #:



For further assistance, contact our Welcome Center Email: earlycollege@lbcc.edu | Phone: 562-938-5272