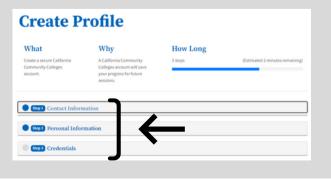

#### 4. When creating an account, fill out your personal information in Steps 1-3 to create a profile.

ong Beach

CITY COLLEGE