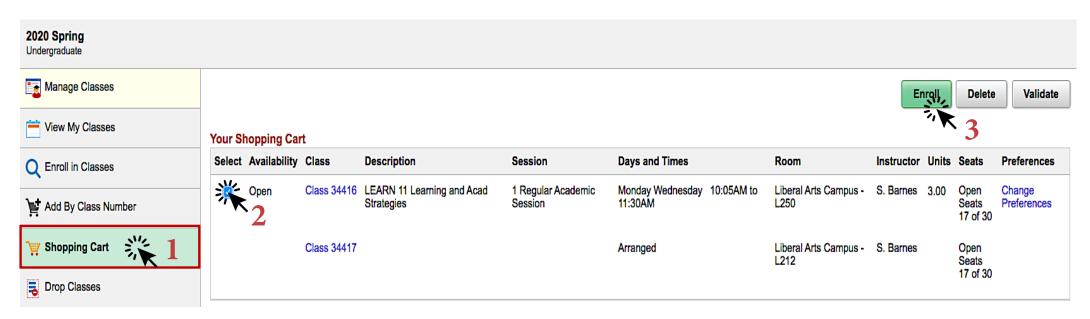

### 2. Manage Classes Tile

Enrolling into Classes with class number

Class 34416 - Learning and Acad Strategies added. Go to Shopping Cart to complete enrollment.

- ✓ Click on **Shopping Cart** located under **Manage Classes** and select the class.
- ✓ When finished click Enroll.