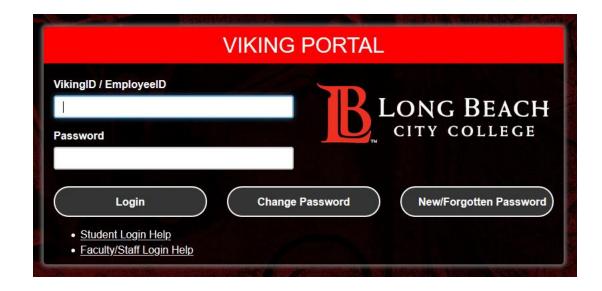

## Accessing LBCC's Student Viking System

The Student Viking System, along with many other LBCC online platforms, is housed in Viking Portal (https://portal.lbcc.edu/sso/)

Log in with your Student Viking ID # and Single Sign-On Password.

Need Help Logging In? The Student Technology Help Desk has a guide to support you.

Students are also welcomed to contact the Student Technology Help Desk directly for support. Click here for more information.