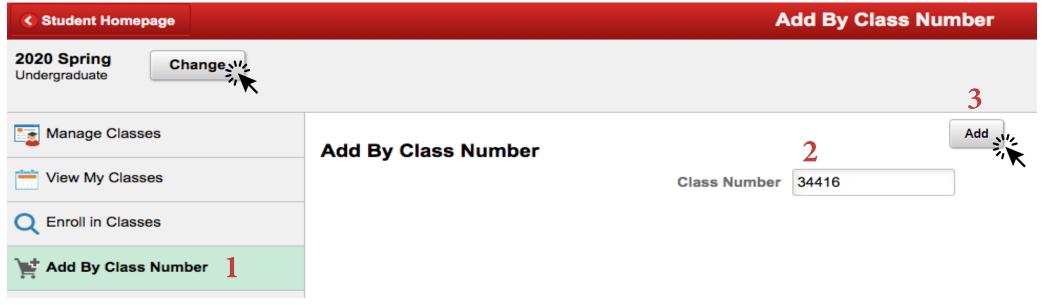

#### Enrolling into Classes with class number

If you know the class number of the class you are interested in, simply click on **Add By Class Number**, enter the five digits, and click **Add**.

In this example, Ole wants to enroll into a Learn 11 class which has a class number 34416.

**Note:** Please make sure to choose the appropriate semester beforehand by simply clicking the <u>Change</u> button which is located at the left top corner of the screen.