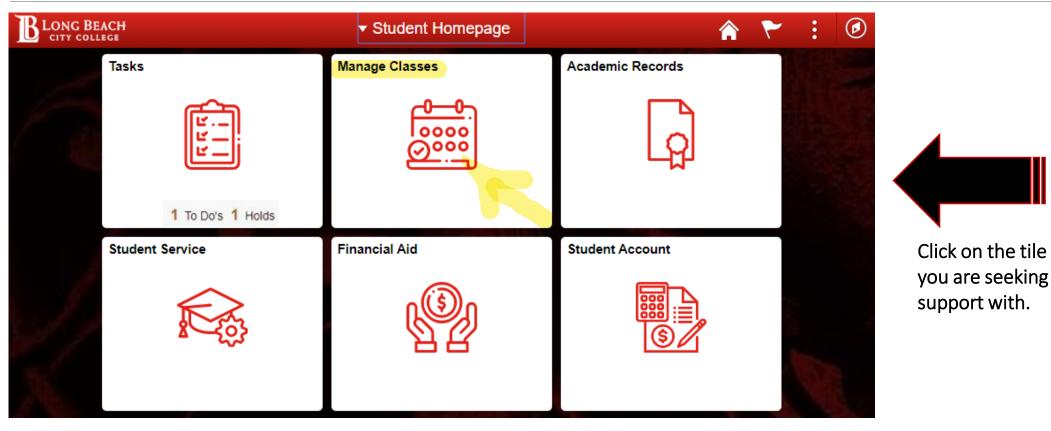

#### Help Guide Main Menu

In the new Student Viking System, you as an LBCC student will have access to tiles which will support & guide your experience in maintaining your academic tasks, enrollments, records, payments, & more.

### 2. Manage Classes Tile