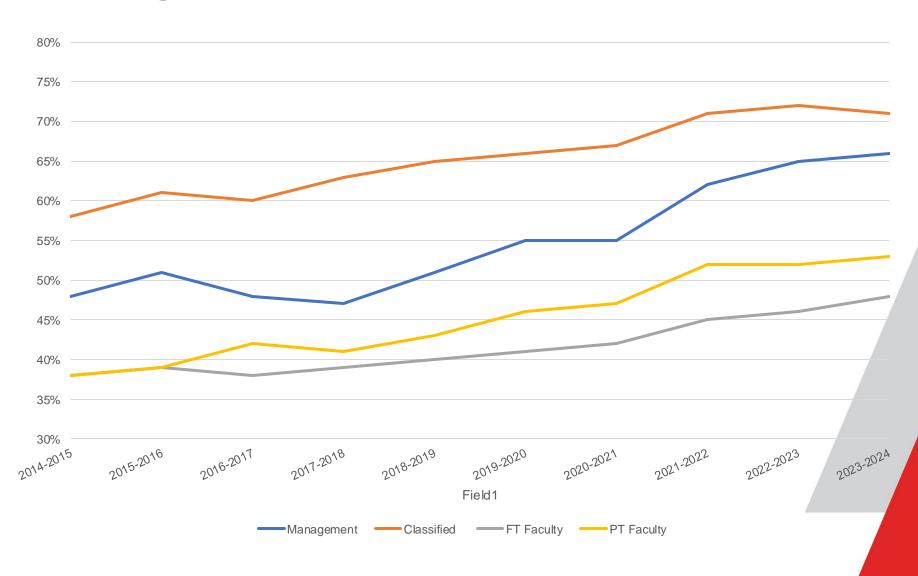

## **Longitudinal Trends In Workforce Diversity**

# **Diversity Trend Data**

### **Management Personnel**

# **Full-Time Faculty**

|                                  | 2019-20 | 2020-21 | 2021-22 | 2022-23 | 2023-24 |
|----------------------------------|---------|---------|---------|---------|---------|
| Black or African American        | 15%     | 14%     | 14%     | 14%     | 16%     |
| Hispanic or Latino               | 23%     | 23%     | 26%     | 33%     | 33%     |
| Asian/Native Hawaiian or Pacific | 17%     | 18%     | 22%     | 17%     | 17%     |
| Islander                         |         |         |         |         |         |
| Native American or Alaska Native | 0%      | 0%      | 0%      | 0%      | 0%      |
| White                            | 44%     | 44%     | 38%     | 35%     | 34%     |
| Total Ethnic Diversity           | 55%     | 55%     | 62%     | 65%     | 66%     |
| Total Number of Management       | 147     | 141     | 129     | 137     | 172     |

|                                  | 2019-20 | 2020-21 | 2021-22 | 2022-23 | 2023-24 |
|----------------------------------|---------|---------|---------|---------|---------|
| Black or African American        | 8%      | 8%      | 9%      | 9%      | 9%      |
| Hispanic or Latino               | 18%     | 19%     | 22%     | 22%     | 23%     |
| Asian/Native Hawaiian or Pacific | 14%     | 14%     | 13%     | 14%     | 15%     |
| Islander                         |         |         |         |         |         |
| Native American or Alaska Native | 1%      | 1%      | 1%      | 1%      | 1%      |
| White                            | 59%     | 58%     | 55%     | 54%     | 52%     |
| Total Ethnic Diversity           | 41%     | 42%     | 45%     | 46%     | 48%     |
| Number of Current FT Faculty     | 332     | 329     | 336     | 332     | 338     |

## **Part-Time Faculty**

#### **Classified Staff**

|                                           | 2019-<br>20 | 2020-21 | 2021-<br>22 | 2022-<br>23 | 2023-<br>24 |
|-------------------------------------------|-------------|---------|-------------|-------------|-------------|
| Black or African American                 | 8%          | 8%      | 9%          | 9%          | 9%          |
| Hispanic or Latino                        | 19%         | 20%     | 24%         | 25%         | 25%         |
| Asian/Native Hawaiian or Pacific Islander | 18%         | 18%     | 18%         | 17%         | 18%         |
| Native American or Alaska<br>Native       | 1%          | 1%      | 1%          | 1%          | 1%          |
| White                                     | 54%         | 53%     | 48%         | 48%         | 47%         |
| Total Ethnic Diversity                    | 46%         | 47%     | 52%         | 52%         | 53%         |
| Number of Current PT Faculty              | 938         | 836     | 941         | 899         | 947         |

|                                              | 2019-<br>20 | 2020-<br>21 | 2021-<br>22 | 2022-<br>23 | 2023-24 |
|----------------------------------------------|-------------|-------------|-------------|-------------|---------|
| Black or African American                    | 18%         | 19%         | 19%         | 18%         | 17%     |
| Hispanic or Latino                           | 28%         | 29%         | 33%         | 35%         | 35%     |
| Asian/Native Hawaiian or Pacific<br>Islander | 17%         | 17%         | 17%         | 17%         | 17%     |
| Native American or Alaska<br>Native          | 2%          | 2%          | 2%          | 2%          | 2%      |
| White                                        | 34%         | 32%         | 29%         | 28%         | 29%     |
| Total Ethnic Diversity                       | 66%         | 67%         | 71%         | 72%         | 71%     |
| Number of Current Classified                 | 479         | 480         | 453         | 449         | 517     |