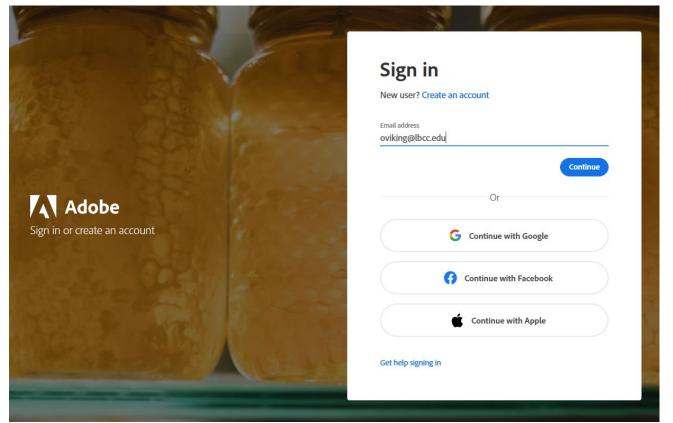

### STEP 1: Go to website and login

- Visit <u>https://creativecloud.adobe.com</u>
- Use your school credentials to sign in.