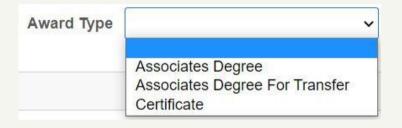

Click on *Viking Student System* then *Academic Records* 

- Choose *Apply for Degree or Cert* to start your application
  - Apply for Degree or Cert
- Select your *Award Type* & click on your *Award Name*