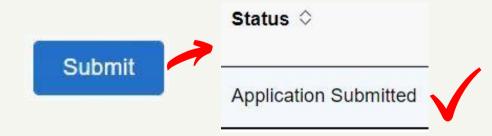

Once completed, click *Submit* & choose *Yes* to submit your application - Congrats!