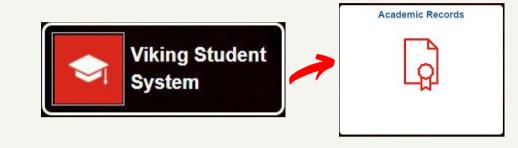

Click on *Viking Student System* then *Academic Records* 

- Choose *Apply for Degree or Cert* to start your application
  - Apply for Degree or Cert
- Select your *Award Type* & click on your *Award Name*