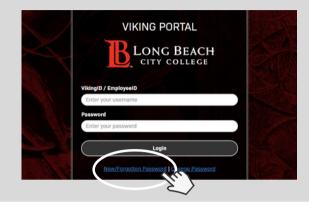

## YOU DID IT!

Once you've created your password, go to (Step 1 & 2) to access the Viking Student Portal. You can now login with your Viking ID # and password.