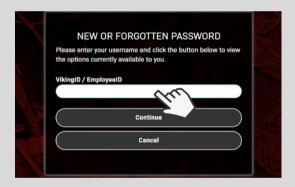

## 3. Insert your Viking ID Number (7 digit number - begins with 0 or 1)

5. Create your Viking Student Portal password - Be sure to follow the password requirements

2. Click on "New/Forgotten Password" to begin creating your portal.