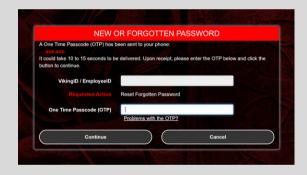

## 3. Insert your Viking ID Number (7 digit number - begins with 0 or 1)

5. Create your Viking Student Portal password - Be sure to follow the password requirements

2. Click on "New/Forgotten Password" to begin creating your portal.

4. A "One Time Passcode" will be sent to you via email or text. Insert code once received.