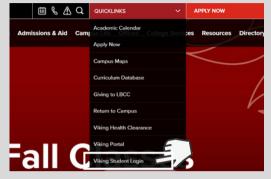

## 1. Go to www.lbcc.edu. Hover over "Quicklinks" & select "Viking Student Login"