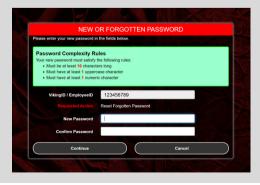

## 3. Insert your Viking ID Number (7 digit number - begins with 0 or 1)

5. Create your Viking Student Portal password - Be sure to follow the password requirements

2. Click on "New/Forgotten Password" to begin creating your portal.

4. A "One Time Passcode" will be sent to you via email or text. Insert code once received.