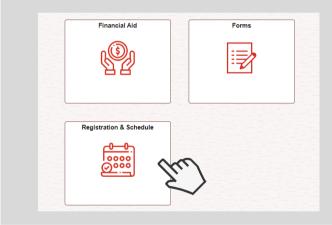

## HOW TO: View your Course Schedule

**DIRECTION:** After completing the online course registration, students can view their course schedule for the semester in their Viking Student System. Be sure to review the Enrollment Deadlines to be aware of any important dates.

### 1. Go to www.lbcc.edu click on "Quicklinks," & select "Viking Student Login"



### 2. Enter LBCC Viking ID# & Password.



#### 3. Click on "Registration & Schedule"



#### 4. Click "View Schedule"



# 5. Click "Weekly Schedule" to view your schedule as a visual format.



# 6. Click "View Classes" to see your enrolled, waitlisted, & dropped classes.