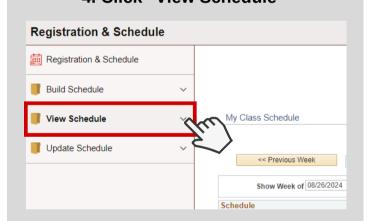

## HOW TO: View your Course Schedule

**DIRECTION:** After completing the online course registration, students can view their course schedule for the semester in their Viking Student System. Be sure to review the Enrollment Deadlines to be aware of any important dates.

### 1. Go to www.lbcc.edu click on "Quicklinks," & select "Viking Student Login"



### 2. Enter LBCC Viking ID# & Password.



#### 3. Click on "Registration & Schedule"



#### 4. Click "View Schedule"



# 5. Click "Weekly Schedule" to view your schedule as a visual format.



# 6. Click "View Classes" to see your enrolled, waitlisted, & dropped classes.