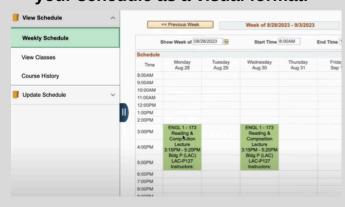

## HOW TO: View your Course Schedule

**DIRECTION:** After completing the online course registration, students can view their course schedule for the semester in their Viking Student System. Be sure to review the Enrollment Deadlines to be aware of any important dates.

### 1. Go to www.lbcc.edu click on "Quicklinks," & select "Viking Student Login"



### 2. Enter LBCC Viking ID# & Password.



#### 3. Click on "Registration & Schedule"



#### 4. Click "View Schedule"



# 5. Click "Weekly Schedule" to view your schedule as a visual format.



# 6. Click "View Classes" to see your enrolled, waitlisted, & dropped classes.