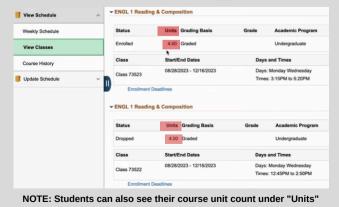

## HOW TO: View your Course Schedule

**DIRECTION:** After completing the online course registration, students can view their course schedule for the semester in their Viking Student System. Be sure to review the Enrollment Deadlines to be aware of any important dates.

### 1. Go to www.lbcc.edu click on "Quicklinks," & select "Viking Student Login"



### 2. Enter LBCC Viking ID# & Password.



#### 3. Click on "Registration & Schedule"



#### 4. Click "View Schedule"



# 5. Click "Weekly Schedule" to view your schedule as a visual format.



# 6. Click "View Classes" to see your enrolled, waitlisted, & dropped classes.