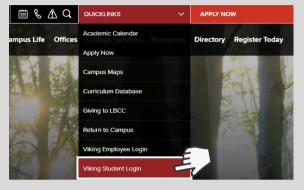

### 1. Go to www.lbcc.edu click on "Quicklinks," & select "Viking Student Login"