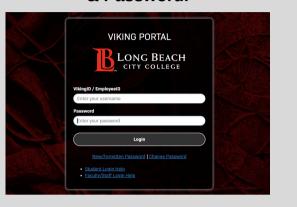

## HOW TO: View your Course Schedule

**DIRECTION:** After completing the online course registration, students can view their course schedule for the semester in their Viking Student System. Be sure to review the Enrollment Deadlines to be aware of any important dates.

### 1. Go to www.lbcc.edu click on "Quicklinks," & select "Viking Student Login"



### 2. Enter LBCC Viking ID# & Password.



#### 3. Click on "Registration & Schedule"



#### 4. Click "View Schedule"



# 5. Click "Weekly Schedule" to view your schedule as a visual format.



# 6. Click "View Classes" to see your enrolled, waitlisted, & dropped classes.