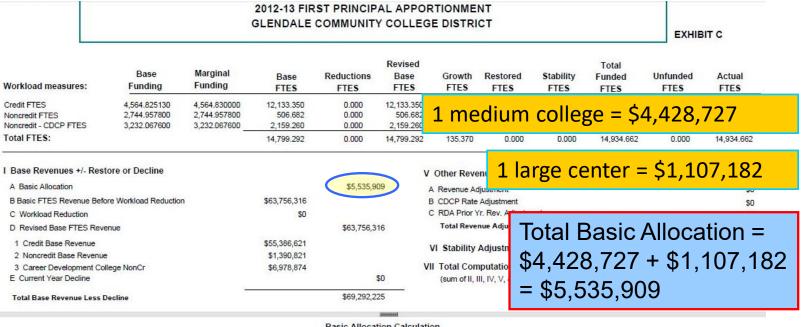

| 0.00%<br>0.00%                            |                                             |                                           | Number of Fac<br>Full-time Facult<br>Net State Gener                                                     | ulty Not Hired<br>ty Adjustment  |                                  |                                           | <u>/</u>                         | \$0.209<br>\$0.00<br>\$0<br>\$4,655,812                             |

#### Base Revenue – Item I

- Revenue Components
  - Basic Allocation
    - Existing Allocation for Colleges and Centers
    - Adjustments to the Basic Allocation
  - Base FTES Revenue
    - Credit Base Revenue
    - Noncredit Base Revenue
    - Noncredit CDCP Base Revenue
- Current Year Decline

#### Base Revenue – Item I



#### Basic Allocation Calculation College/Center Base Funding Rates:

| igle College District Fu                          | inding Rates: Total FTES                             |                                               | Mult-Col          | lege District Fund   | ing Rate: Total FTES                          |             |                   |                |
|---------------------------------------------------|------------------------------------------------------|-----------------------------------------------|-------------------|----------------------|-----------------------------------------------|-------------|-------------------|----------------|
| >18,472                                           | >9,236                                               | <=9,236