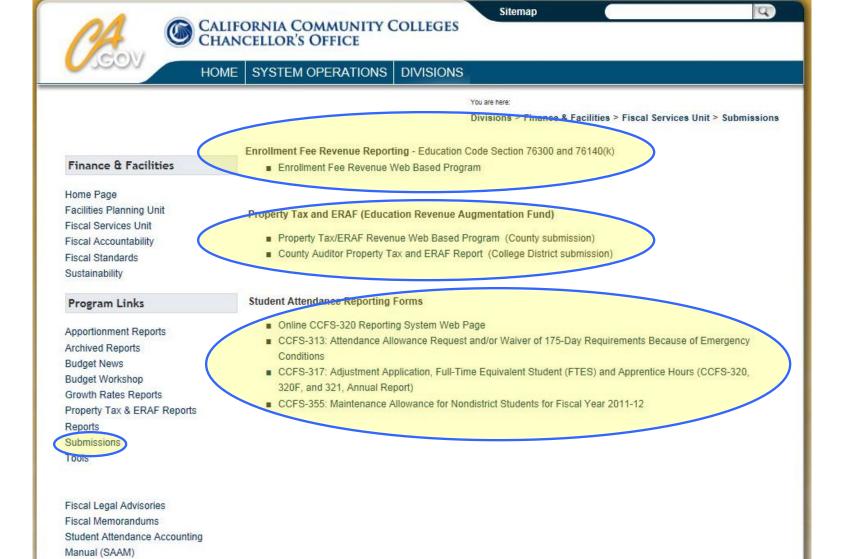

#### Introduction

- Advance Apportionment
- First Principal Apportionment (P1)
- Second Principal Apportionment (P2)
- Recalculation Exhibits D and E
- Primary Apportionment Exhibits
  - Exhibit A District Payment Schedule (by Month and Program)
  - Exhibits B-1 thru B-3 Certified Categorical Program Allocations
  - Exhibit B-4 Monthly Apportionment by County and District
  - Exhibit C General Apportionment Calculation