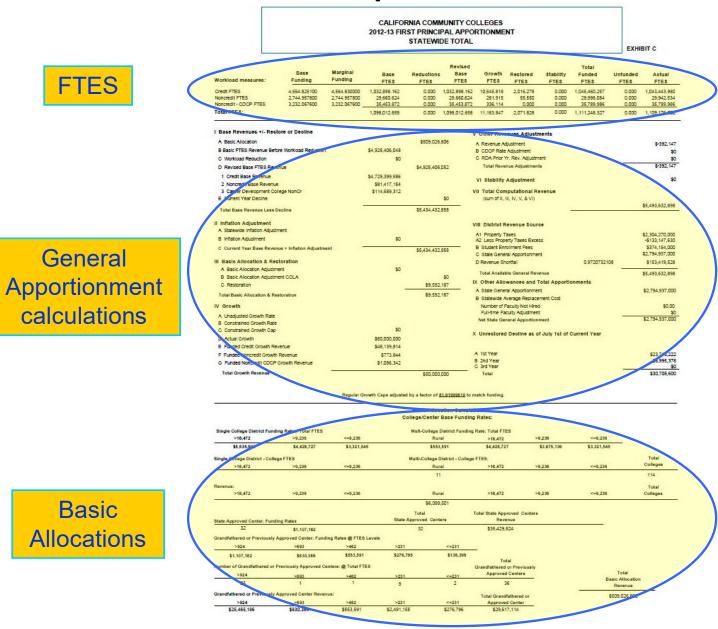

June 30<sup>th</sup> June 30<sup>th</sup> Prior Year

#### Enrollment Fees

Est. Fee Rev (Annualized)Jan 15thApril 15thCurrent YearActual Fee RevSept 15thPrior Year

• Actual Property Tax Rev. (CCFS-311)

Actual Property Tax Receipts Used for the PY Recalculation Pass-Through Payments



Staff Directory

For web assistance within College Finance and Facilities Planning please contact Chantée Warner at cwarner@cccco.edu

#### Exhibit C - Components

- District FTES & Funding Rates
- Calculation of General Apportionment Revenue
  - Base Revenue
  - Any Inflation Adjustment
  - Restoration
    - Stability Restoration
    - Restoration of PY Workload Reductions
  - Growth
  - Other Revenue Adjustments
  - Stability
  - Total Computational Revenue (TCR) Sum of all prior items
  - Revisions??



Report produced on 9/4/2012 at 11:57:56AM

#### FTES

#### CALIFORNIA COMMUNITY COLLEGES 2012-13 FIRST PRINCIPAL APPORTIONMENT --

EXHIBIT C

| Workload measures:                                                                                                                      | Base<br>Funding                              | Marginal<br>Funding                          | Base<br>FTES                              | Reductions<br>FTES                          | Revised<br>Base<br>FTES                   | Growth<br>FTES                                                                                           | Restored<br>FTES                 | Stability<br>FTES                | Total<br>Funded<br>FTES                   | Unfunded<br>FTES                 | Actual<br>FTES