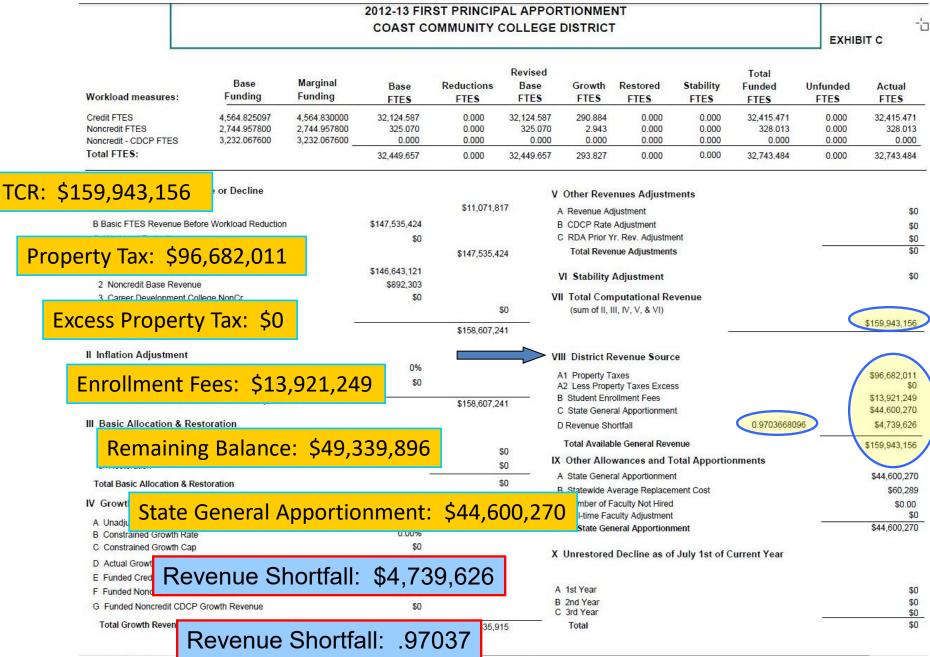

tewide amount needed, all district amounts for state general apportionment will be prorated lower such that total state general apportionment equals the appropriation.

## District Revenue Sources<sub>6</sub> – Item VIII

- In the event the state appropriation is insufficient to meet the amount needed to fully fund all districts, a "Revenue Shortfall" amount will be included in the District Revenue Source items. A general apportionment coefficient factor will also be included to readily allow districts to determine the percent of reduction applied to the state general apportionment.
- Since each apportionment except the recalculation is an estimate, the coefficient of state general apportionment shortfall may change with each apportionment.

#### TCR – District Revenue Source – Item VIII



#### **Base Workload Reductions**

- Workload reductions are authorized when it is known at the adoption of the State Budget Act that revenues are not sufficient to fully fund base revenues. (Title 5, §58772)
- The FTES display (the top of the Exhibit C) is modified for those years when it is necessary to impose a workload reduction.

#### **Restoration of Workload Reductions**

- Current policy is that workload reductions will be restored as "growth" funding becomes available.
- Funding for actual growth will not begin until opportunity has been provided to restore both the 2009-10 and 2011-12 workload reductions.
- Restoration eligibility for the 2009-10 and the 2011-12 workload reductions differs.

#### Resources

- Apportionments web page:
  - http://extranet.cccco.edu/Divisions/Fina