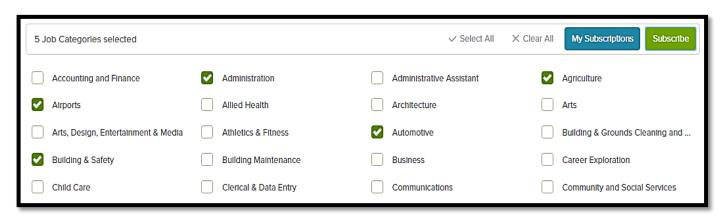

## INSTRUCTIONS

1. Visit https://www.lbcc.edu/careers and click Explore Available Jobs.

2. Click the Menu drop down in the top left corner of the page and select Job Interest Cards.

3. Place a check in the box next to each job category for which you would like to receive email notifications, then click *Subscribe*.

## INSTRUCTIONS

4. Fill out each information field, and then click the Submit.

5. To view job categories you are currently subscribed to, click My Subscriptions and type in

your email.

AFTER YOU SUBMIT THE JOB INTEREST CARD, FOR THE NEXT 12 MONTHS, YOU WILL RECEIVE AN EMAIL NOTIFICATION EACH TIME LONG BEACH CITY COLLEGE OPENS A POSITION WHOSE CATEGORY MATCHES ONE OF THE JOB CATEGORIES YOU'VE CHOSEN.