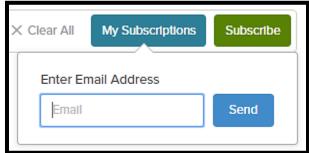

## INSTRUCTIONS

4. Fill out each information field, and then click the Submit.

5. To view job categories you are currently subscribed to, click My Subscriptions and type in

your email.

AFTER YOU SUBMIT THE JOB INTEREST CARD, FOR THE NEXT 12 MONTHS, YOU WILL RECEIVE AN EMAIL NOTIFICATION EACH TIME LONG BEACH CITY COLLEGE OPENS A POSITION WHOSE CATEGORY MATCHES ONE OF THE JOB CATEGORIES YOU'VE CHOSEN.