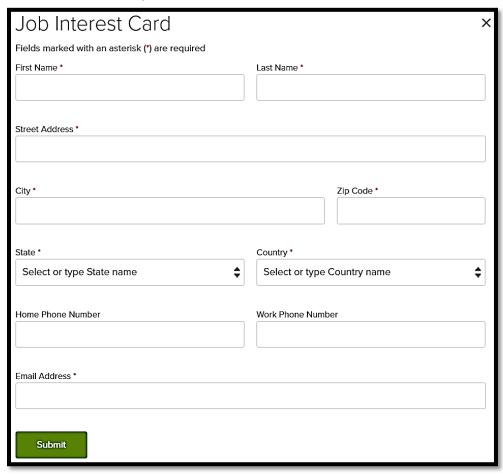

## JOB INTEREST CARD

## INSTRUCTIONS

4. Fill out each information field, and then click the Submit.

5. To view job categories you are currently subscribed to, click My Subscriptions and type in

your email.

AFTER YOU SUBMIT THE JOB INTEREST CARD, FOR THE NEXT 12 MONTHS, YOU WILL RECEIVE AN EMAIL NOTIFICATION EACH TIME LONG BEACH CITY COLLEGE OPENS A POSITION WHOSE CATEGORY MATCHES ONE OF THE JOB CATEGORIES YOU'VE CHOSEN.