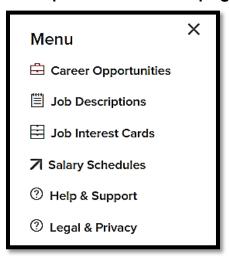

## INSTRUCTIONS

1. Visit https://www.lbcc.edu/careers and click Explore Available Jobs.

2. Click the Menu drop down in the top left corner of the page and select Job Interest Cards.

3. Place a check in the box next to each job category for which you would like to receive email notifications, then click *Subscribe*.