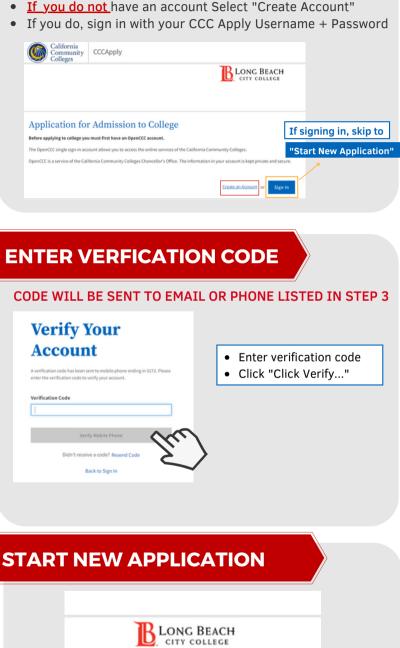

## **CREATE A CCC APPLY ACCOUNT**

#### NO MOBILE PHONE? Click "Use Email"

| Create Your                                                                                                                                                                                                     |      |                                                   |
|-----------------------------------------------------------------------------------------------------------------------------------------------------------------------------------------------------------------|------|---------------------------------------------------|
| Account                                                                                                                                                                                                         | NEW! | <b>Account Verification</b>                       |
| Enter your mobile phone number to begin creating your Califor<br>Community Colleges student account. You will receive a code v<br>message to verify your identity and keep your account secure.<br>Mobile Phone |      | your mobile phone numbe<br>"Text my verification" |
| 5629385272                                                                                                                                                                                                      |      |                                                   |
| For international numbers insert + before country code                                                                                                                                                          |      |                                                   |
|                                                                                                                                                                                                                 |      |                                                   |
| Use email instead<br>Text My Verification Code                                                                                                                                                                  |      | <b>`</b>                                          |
| Use email instead                                                                                                                                                                                               | The  | $\rangle$                                         |

For further assistance contact us:

earlycollege@lbcc.edu | (562) 938-5272

Start a New Application