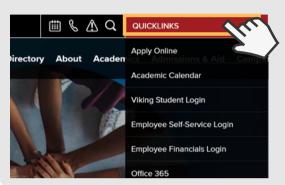

## **ADMISSIONS APPLICATION** for K-12 students

LOG INTO CCC APPLY

Be sure to complete steps available on **both pages** 

CCC Apply IS NOT A LBCC Admissions Application

## VISIT WWW.LBCC.EDU

- Click "Quicklinks" •
- Select "Apply Online" •



## **CREATE A CCC APPLY ACCOUNT**

#### NO MOBILE PHONE? Click "Use Email"

| Create Your                                                                                                                                                                                                     |      |                                                   |
|-----------------------------------------------------------------------------------------------------------------------------------------------------------------------------------------------------------------|------|---------------------------------------------------|
| Account