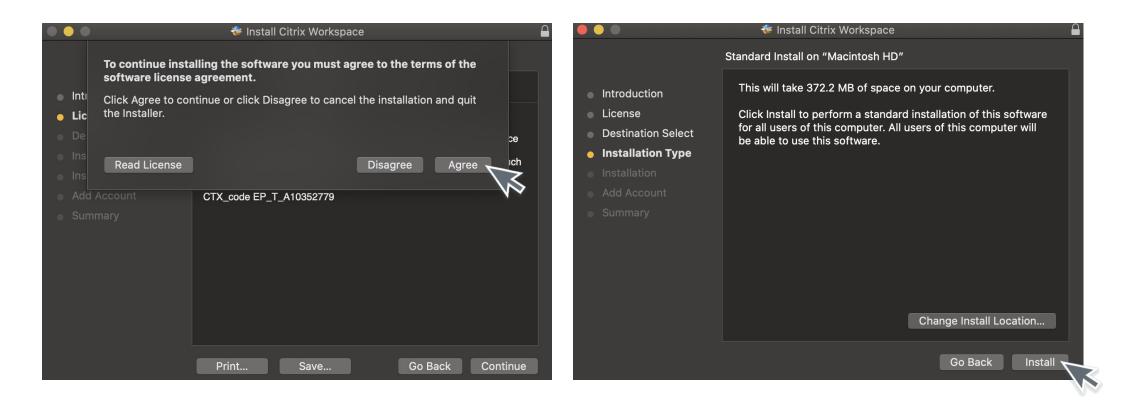

Step 3: The following screen will appear on your Desktop.

> Click on Install Citrix Workspace.

Step 4: Click on <u>Continue</u> and begin the Installation process.

Step 5: To finalize the installation, enter your device's <u>Username</u> and <u>Password</u> and click <u>Install Software</u>.

| D | Installer is trying to install new software. |
|---|----------------------------------------------|
|   | Enter your password to allow this.           |
|   | User Name:                                   |
|   | Password:                                    |
|   |                                              |
|   | Cancel Install Software                      |