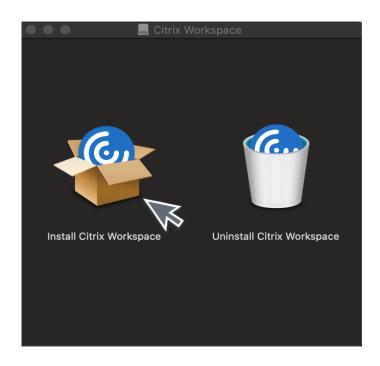

Step 3: The following screen will appear on your Desktop.

> Click on Install Citrix Workspace.

Step 4: Click on <u>Continue</u> and begin the Installation process.

Step 5: To finalize the installation, enter your device's <u>Username</u> and <u>Password</u> and click <u>Install Software</u>.