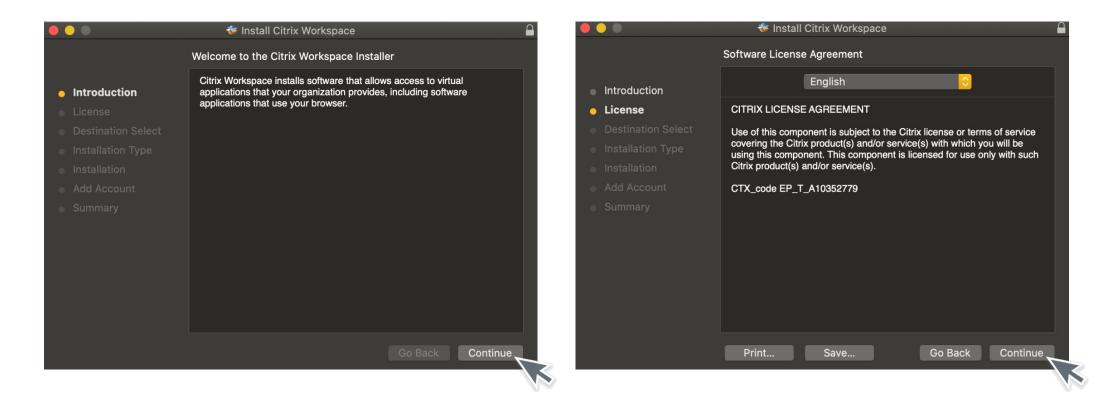

### Citrix Workspace App

**Citrix Workspace app** is the easy-to-install client software that provides seamless, secure access to everything you need to get work done. With this free download, you easily and securely get instant access to all applications, desktops and data from any device, including smartphones, tablets, PCs and Macs.

Step 3: The following screen will appear on your Desktop.

> Click on Install Citrix Workspace.

Step 4: Click on <u>Continue</u> and begin the Installation process.

Step 5: To finalize the installation, enter your device's <u>Username</u> and <u>Password</u> and click <u>Install Software</u>.