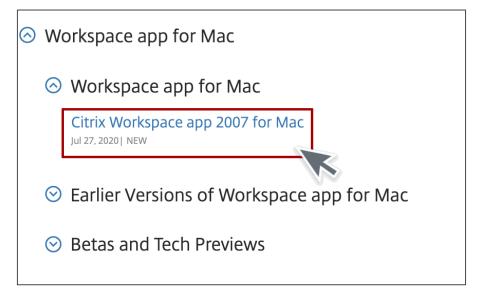

#### For example:

- ≻If you have a **Mac** device, select the latest version available.
- > In this case, the latest version is <u>Citrix Workplace app 2007</u>.
  - Note you might see a newer version available.

**Step 2:** Click on **Download Citrix app 2007 for Mac**, and once the download is over, click on the file and save it to the Desktop.

| Citrix Workspace app 2007 for Mac<br>Release Date: Jul 27, 2020                     |  |                  |   |
|-------------------------------------------------------------------------------------|--|------------------|---|
| <b>Compatible with:</b><br>Mac OS 10.13, 10.14, 10.15                               |  | CitrixWorkspadmg | ^ |
| Download Citrix Workspace app for Mac<br>(151.1 MBdmg)<br>Version: 20.07.0.6 (2007) |  |                  |   |