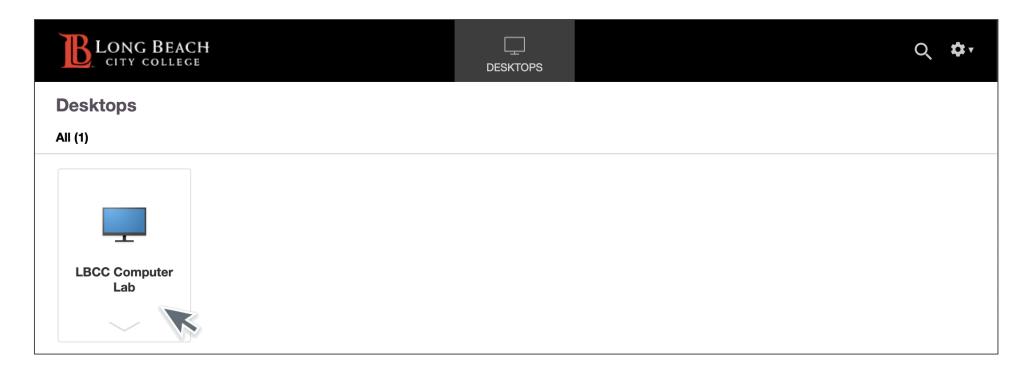

Step 3: Citrix Workspace will begin loading.

Step 4: Click on LBCC Computer Lab.

**Congratulations!** You successfully logged in.