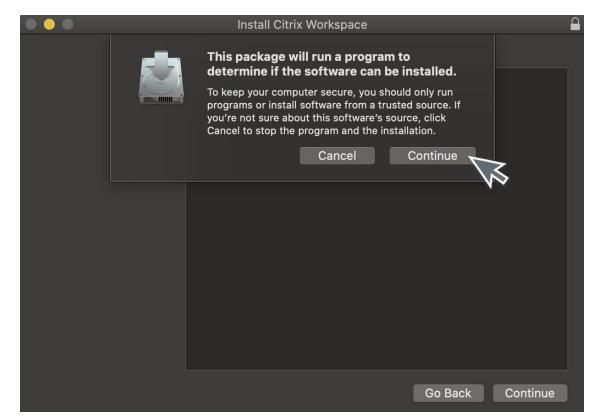

Step 3: The following screen will appear on your Desktop.

> Click on Install Citrix Workspace.

Step 4: Click on <u>Continue</u> and begin the Installation process.

Step 5: To finalize the installation, enter your device's <u>Username</u> and <u>Password</u> and click <u>Install Software</u>.