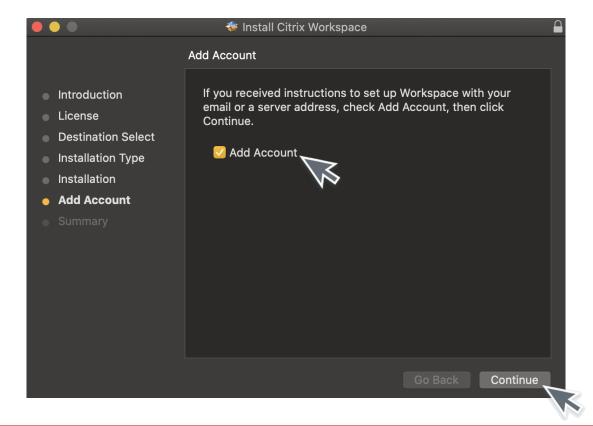

Version: 20.07.0.6 (2007) |  |                  |   |



Step 3: The following screen will appear on your Desktop.

> Click on Install Citrix Workspace.





Step 4: Click on <u>Continue</u> and begin the Installation process.













Step 5: To finalize the installation, enter your device's <u>Username</u> and <u>Password</u> and click <u>Install Software</u>.

| D | Installer is trying to install new software. |
|---|----------------------------------------------|
|   | Enter your password to allow this.           |
|   | User Name:                                   |
|   | Password:                                    |
|   |                                              |
|   | Cancel Install Software                      |



Step 6: Click on Add Account; then, click on Continue.





#### Step 1:

Enter your Employee ID # @student.lbcc.edu in the section below and click add.

**Example:** 0123456@student.lbcc.edu **Important**: to be clear, even though you're an employee, you will be adding @student.lbcc.edu after your ID.

| Citrix Workspace                                                                       |  |  |  |  |  |
|----------------------------------------------------------------------------------------|--|--|--|--|--|
| Add Account<br>Enter your work email or server address provided by your IT department: |  |  |  |  |  |
|                                                                                        |  |  |  |  |  |
| Cancel Add                                                                             |  |  |  |  |  |



**Step 2:** For th