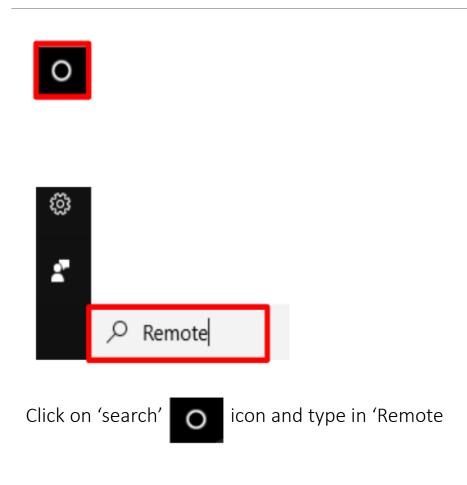

# Setting up Remote Desktop Connection Accessing LBCC computer remotely

FOR LONG BEACH CITY COLLEGE FACULTY & STAFF

From this tutorial, you will learn:

- 1. How to setup a LBCC Remote Desktop Connection (RDP).
- 2. How to connect to LBCC Remote Desktop Connection, once setup.