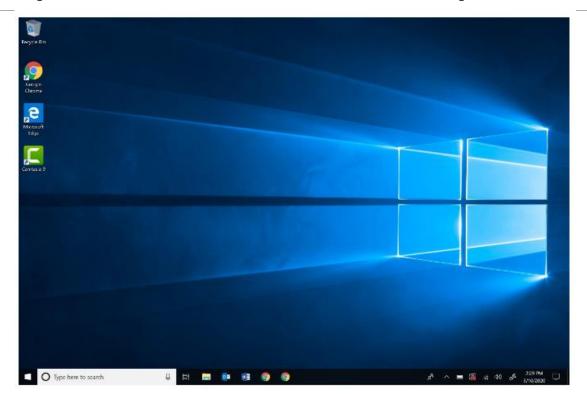

You should now be able to connect to your LBCC computer remotely.

If you would like help with the process, or have any other LBCC Technology questions, feel free to contact the IITS Faculty & Staff Help Desk!