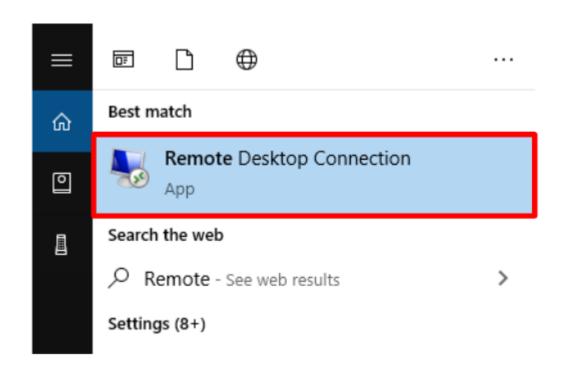

Click on 'Remote Desktop Connection' tab that appears

| Windows Security  Enter your credentials                  | × |
|-----------------------------------------------------------|---|
| These credentials will be used to connect to a1122-ds-sp. |   |
| 1234567                                                   |   |
| •••••                                                     |   |
| Domain: LBCCD                                             |   |
| More choices                                              |   |
|                                                           |   |
| Sussingly See a different account                         |   |
| OK Cancel                                                 |   |