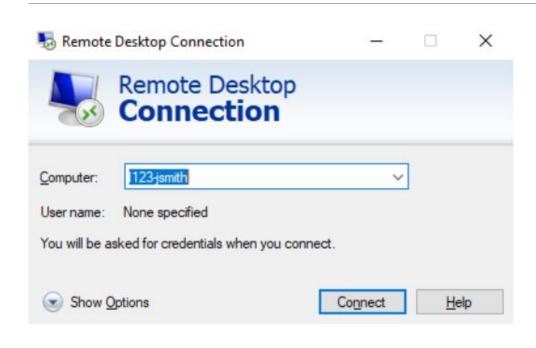

Under Computer, input your full office computer name (for example, l123-jsmith) and click 'Connect'.

Input your 7 digit employee ID number in the username field and your LBCC password in the password field and click 'OK.