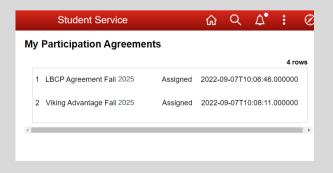

# 4. Click "My Participation Agreements"

#### 5. Select one of the following: "LBCP Agreement" OR "Viking Advantage Agreement"