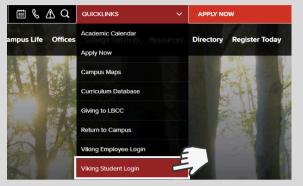

### 1. Go to www.lbcc.edu click on "Quicklinks," & select "Viking Student Login"