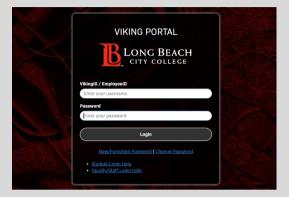

# HOW TO: Complete Participation Agreement for LONG BEACH COLLEGE PROMISE OR VIKING ADVANTAGE

**DIRECTIONS:** Once you've applied to Long Beach City College and created your Viking Student Portal, you will need to complete the online participation agreement for Long Beach College Promise or Viking Advantage.

### 1. Go to www.lbcc.edu click on "Quicklinks," & select "Viking Student Login"



## 3. Click the "Student Service" box.



#### 5. Select one of the following: "LBCP Agreement" OR "Viking Advantage Agreement"



## 2. Enter LBCC Viking ID# & Password.



# 4. Click "My Participation Agreements"

#### **Student Service** 11 Student Service Student Service Use this tile to view your student service items. An Average My Orientations • The My Educational Plan feature has been re completion tool here. Schedule a counseling a Mv Placement Results Check your orientation status with the My Orie 🛃 My Ed Plan (Degree Planner) • See your placements results within My Placen • Use your My Degree Planner to see your curr My Participation Agreements iew eligible participation program agreement: Starfish Log into Starfish to view your participating cla · Join the line with QLESS to expedite on-camp 🚨 Qless

## 6. Review & submit the agreement.





#### For further assistance, contact our Welcome Center Email: getstarted@lbcc.edu | Phone: (562)938-4049