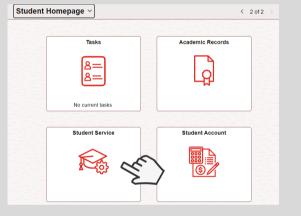

# HOW TO: Complete Participation Agreement for LONG BEACH COLLEGE PROMISE OR VIKING ADVANTAGE

**DIRECTIONS:** Once you've applied to Long Beach City College and created your Viking Student Portal, you will need to complete the online participation agreement for Long Beach College Promise or Viking Advantage.

### 1. Go to www.lbcc.edu click on "Quicklinks," & select "Viking Student Login"



## 3. Click the "Student Service" box.



#### 5. Select one of the following: "LBCP Agreement" OR "Viking Advantage Agreement"



## 2. Enter LBCC Viking ID# & Password.



# 4. Click "My Participation Agreements"

#### **Student Service** 11 Student Service Student Service Use this tile to view your student service items. An Average My Orientations • The My Educational Plan feature has been re completion tool here. Schedule a counseling a Mv Placement Results Check your orientation status with the My Orie 🛃 My Ed Plan (Degree Planner) • See your placements results within My Placen • Use your My Degree Planner to see your curr My Participation Agreements iew eligible participation program agreement: Starfish Log into Starfish to view your participating cla · Join the line with QLESS to expedite on-camp 🚨 Qless

## 6. Review & s