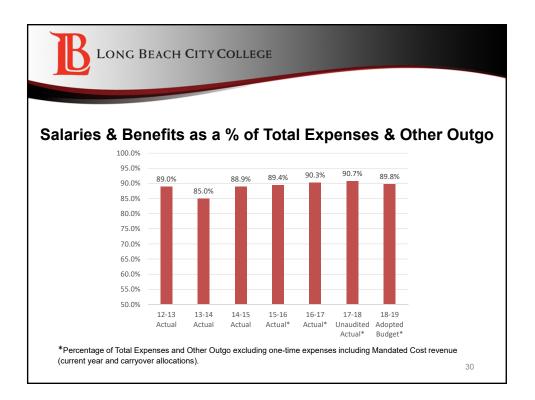

| R LONG BEACH CITY COLLEGE                                           |                 |                 |                 |                 |                 |                              |                            |
|---------------------------------------------------------------------|-----------------|-----------------|-----------------|-----------------|-----------------|------------------------------|----------------------------|
| U                                                                   |                 |                 |                 |                 |                 |                              |                            |
|                                                                     |                 |                 |                 |                 |                 |                              |                            |
| Unrestricted General Fund                                           |                 |                 |                 |                 |                 |                              |                            |
| 7-Year Trend Summary (in millions)                                  |                 |                 |                 |                 |                 |                              |                            |
|                                                                     | 12-13<br>Actual | 13-14<br>Actual | 14-15<br>Actual | 15-16<br>Actual | 16-17<br>Actual | 17-18<br>Unaudited<br>Actual | 18-19<br>Adopted<br>Budget |
| Salaries & Benefits<br>as a % of Total<br>Expenses & Other<br>Outgo | 89.0%           | 85.0%           | 88.9%           | 82.8%<br>89.4%* | 88.9%<br>90.3%* | 90.3%<br>90.7%*              | 89.1%<br>89.8%*            |
| Surplus / (Deficit)                                                 | \$2.4           | \$4.0           | \$4.4           | \$2.7           | \$2.2           | (\$0.3)                      | (\$3.6)                    |
| Ending Balance                                                      | \$17.2          | \$21.2          | \$25.6          | \$28.3          | \$30.5          | \$30.2                       | \$26.7                     |
| Ending Balance as<br>a % of Total<br>Expenses & Other               | 17.7%           | 20.6%           | 24.0%           | 21.4%           | 24.4%           | 22.9%                        | 19.4%                      |