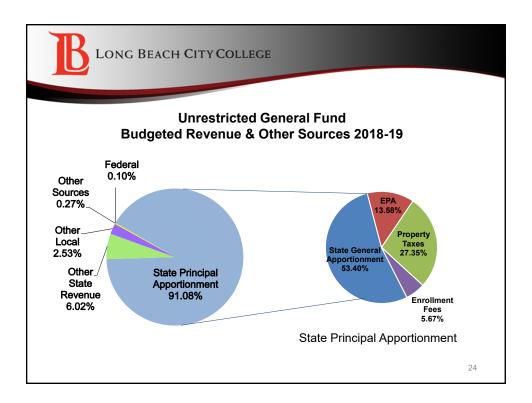

| B LONG BEACI             | + CITY COLL                    |                                | l Fund                       |                                    |
|--------------------------|--------------------------------|--------------------------------|------------------------------|------------------------------------|
|                          |                                | e Summa                        | _                            |                                    |
|                          | Unaudited<br>Actual<br>2017-18 | Tentative<br>Budget<br>2018-19 | Adopted<br>Budget<br>2018-19 | *Change<br>Increase/<br>(Decrease) |
| Federal                  | \$ 140,231                     | \$ 150,000                     | \$ 140,000                   | \$ (231)                           |
| Apportionment            | 118,781,569                    | 121,710,664                    | 121,734,337                  | 2,952,768                          |
| Other State              | 9,193,101                      | 8,116,304                      | 8,040,893                    | (1,152,208)                        |
| Local                    | 3,359,634                      | 3,505,798                      | 3,381,901                    | 22,267                             |
| Other Sources            | 350,911                        | 345,675                        | 360,675                      | 9,764                              |
| Total                    | \$131,825,446                  | \$133,828,441                  | \$133,657,806                | \$ 1,832,360                       |
| *Change is comparison be | etween 2017-18 Ur              | audited Actual an              | d 2018-19 Adopte             | ed Budget.                         |