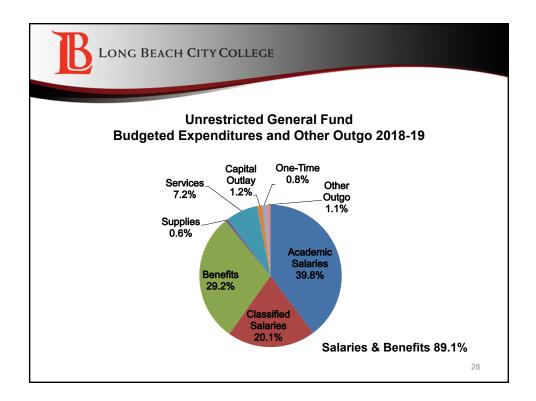

| LONG BEAG           | CH CITY COLL                   | FGF                            |                              |                                    |
|---------------------|--------------------------------|--------------------------------|------------------------------|------------------------------------|
|                     |                                | LUL                            |                              |                                    |
|                     |                                |                                |                              |                                    |
|                     | Unrestrict                     | ed Genera                      | al Fund                      |                                    |
|                     | Expendi                        | ture Sum                       | mary                         |                                    |
|                     | Unaudited<br>Actual<br>2017-18 | Tentative<br>Budget<br>2018-19 | Adopted<br>Budget<br>2018-19 | *Change<br>Increase/<br>(Decrease) |
| Academic Salaries   | \$ 54,160,206                  | \$ 56,223,736                  | \$ 54,599,428                | \$ 439,222                         |
| Classified Salaries | 27,462,494                     | 28,643,463                     | 27,516,642                   | 54,148                             |
| Benefits            | 37,659,660                     | 40,998,440                     | 40,126,876                   | 2,467,216                          |
| Supplies            | 737,174                        | 878,691                        | 852,180                      | 115,006                            |
| Services            | 8,774,074                      | 9,925,945                      | 9,938,111                    | 1,164,037                          |
| Capital Outlay      | 1,281,394                      | 1,617,285                      | 1,710,299                    | 428,905                            |
| One-Time            | 607,268                        | 855,850                        | 1,036,655                    | 429,387                            |
| Other Outgo         | 1,395,323                      | 1,381,600                      | 1,446,000                    | 50,677                             |
| Total               | \$132,077,593                  | \$140,525,010                  | \$137,226,191                | \$ 5,148,598                       |