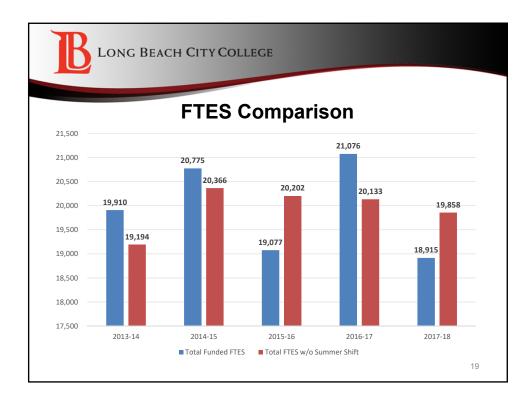

## Unrestricted General Fund Multi-Year Projection (in \$millions)

|                                      | Adopted<br>Budget<br>2018-19 | Projected<br>2019-20 | Projected<br>2020-21 |
|--------------------------------------|------------------------------|----------------------|----------------------|
| Projected Revenue                    |                              |                      |                      |
| Apportionment Revenue                | \$121.7                      | \$124.9              | \$128.2              |
| Other Revenue                        | 11.9                         | 12.0                 | 12.0                 |
| Total Available Funding              | 133.6                        | 136.9                | 140.2                |
| Projected Expenses                   |                              |                      |                      |
| Expenditure Base (Prior Year)        | 132.1                        | 137.2                | 143.3                |
| Adjustments to Operations            | 2.2                          | 0.1                  | 0.8                  |
| Adjustments to Compensation/Benefits | 2.9                          | 6.0                  | 2.6                  |
| Total Projected Expenses             | 137.2                        | 143.3                | 146.7                |
| Projected Surplus/ (Deficit)         | (3.6)                        | (6.4)                | (6.5)                |
| Projected Ending Fund Balance        | \$26.7                       | \$20.2               | \$13.6               |
| % of Expenses                        | 19.4%                        | 14.1%                | 9.3%                 |
|                                      |                              |                      | 3                    |