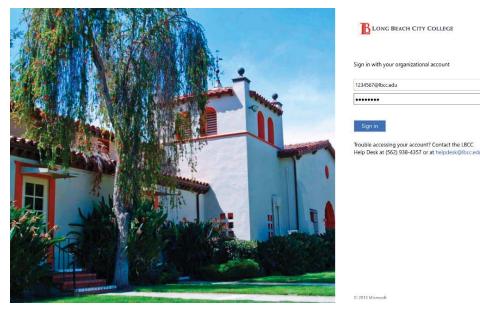

## How to Access 0365 Account

**B** LONG BEACH CITY COLLEGE

5) You will be redirected to our webpage which should look like this:

6) Type your network password and click Sign In.