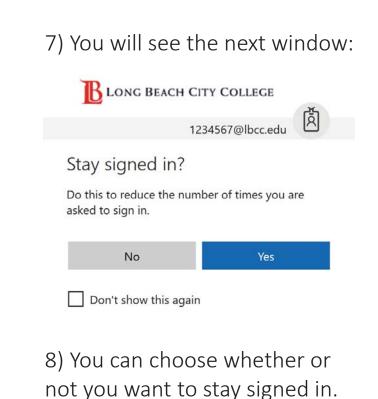

## How to Access Office 365 Account

1) Go to <u>www.office.com</u>, you should see the following screen:



3) Your sign in email for Office 365 is in the this format **EmployeeID@lbcc.edu**. Ex: 0123456@lbcc.edu

Note that this is **different** from your actual LBCC email address.



## How to Access 0365 Account

**B** LONG BEACH CITY COLLEGE

5) You will be redirected to our webpage which should look like this:



6) Type your network password and click Sign In.



## How to Access Outlook via 0365



From here you can check your emails (click on Outlook), and even use the **Web Version of the Office 365 suite** (which is limited in options compared to the full desktop version).