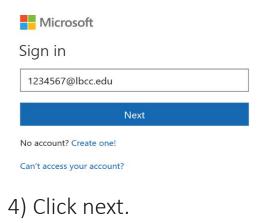

## How to Access Office 365 Account

1) Go to <u>www.office.com</u>, you should see the following screen:

3) Your sign in email for Office 365 is in the this format **EmployeeID@lbcc.edu**. Ex: 0123456@lbcc.edu

Note that this is **different** from your actual LBCC email address.