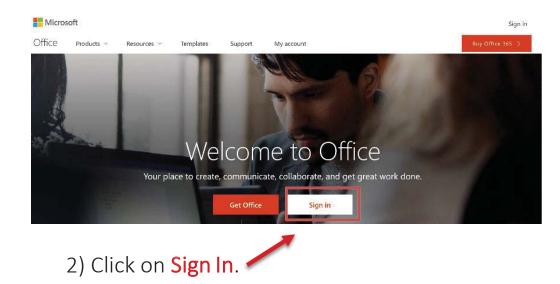

## How to Access Office 365 Account

1) Go to <u>www.office.com</u>, you should see the following screen:

3) Your sign in email for Office 365 is in the this format **EmployeeID@lbcc.edu**. Ex: 0123456@lbcc.edu